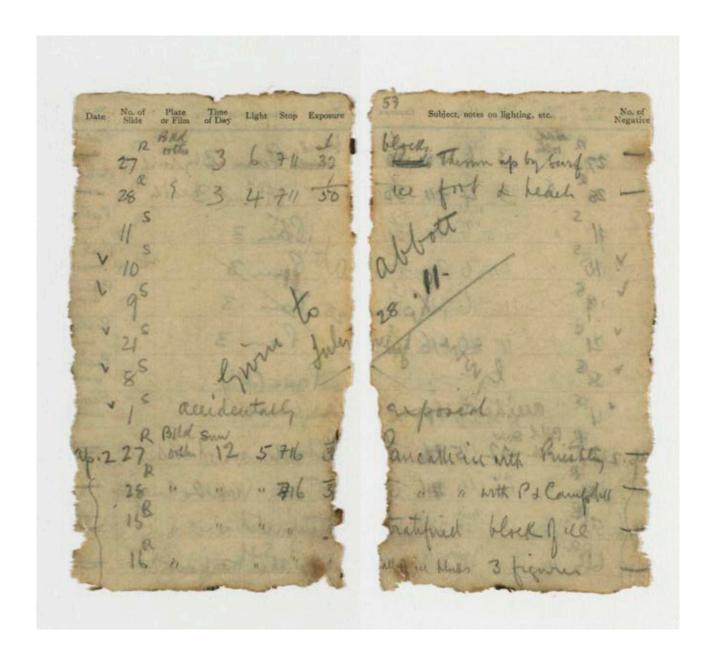

The notebook is a missing part of the official expedition record and contains Levick's pencil notes detailing the date, subjects and exposure details for the photographs he took during 1911 while at Cape Adare. Close examination reveals links between the notations in the notebook and photographs held by the Scott Polar Research Institute, Cambridge and attributed to Levick. See examples on page 5–7.