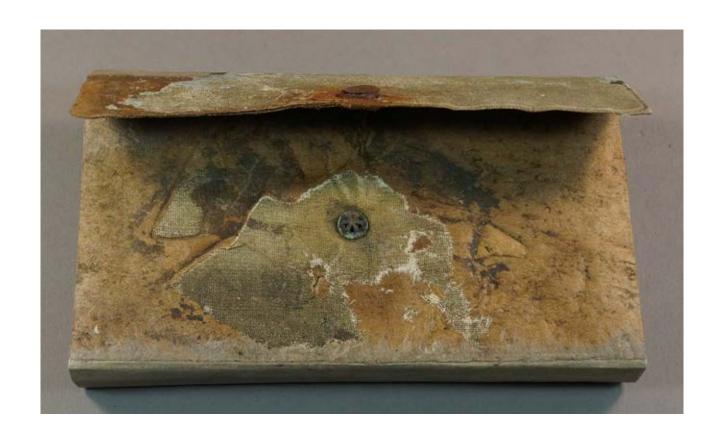

Each year the summer snow melt around the building causes variations in run-off patterns and ground erosion. That particular summer melt revealed a Wellcome Photographic Exposure Record and Diary 1910 which belonged to George Murray Levick - surgeon, zoologist and photographer. His name can be seen written in the opening pages.

George Murray Levick's notebook required specialist conservation treatment; the notebook's binding had been dissolved by 100 years of ice and water damage and the pages were fused together. The Trust's contract Paper Conservator, Aline Leclercq, undertook the meticulous task of conserving the notebook. This involved separating each individual page, stabilising and cleaning the pages, rebuilding the notebook into sections before sewing the book back together and reconstructing the cover remnants. Conservation treatment provided the opportunity to digitise each page of the notebook allowing for more comprehensive study without risking the fragile object.