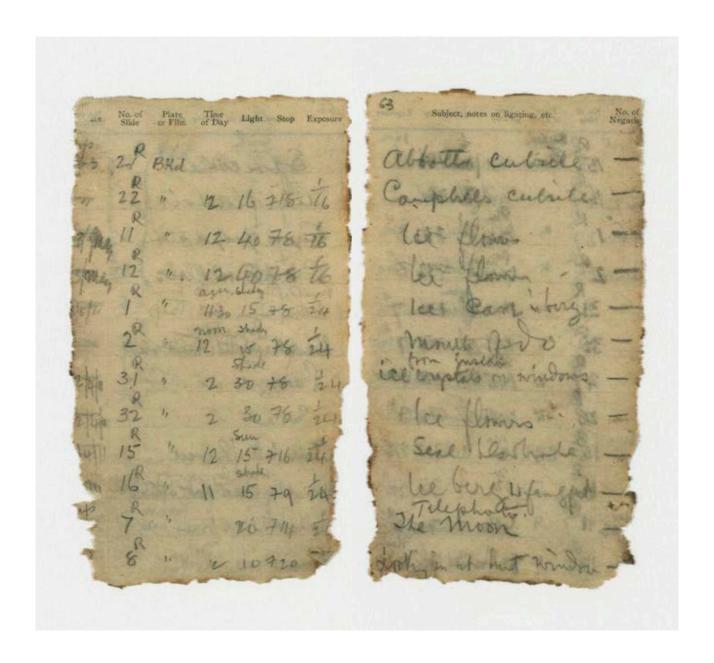

The notebook is a missing part of the official expedition record and contains Levick's pencil notes detailing the date, subjects and exposure details for the photographs he took during 1911 while at Cape Adare. Close examination reveals links between the notations in the notebook and photographs held by the Scott Polar Research Institute, Cambridge and attributed to Levick. See examples on page 5–7.