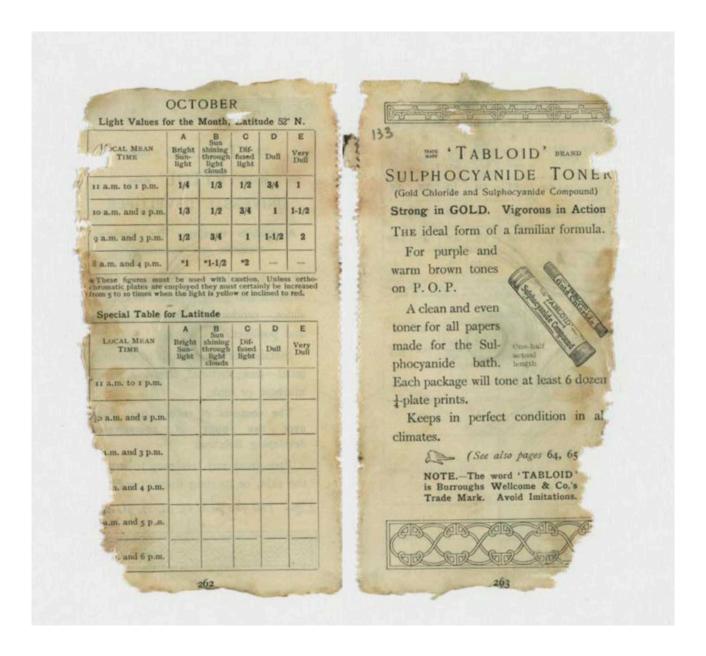

a (St. Pethesburg), Central Sideria (Orhotok), Alaska, Yukon (Klondike), North Canada and South Greenland (Cape Farrwell).
- 55' North Latitude. —North Britain (Newcastle, Edinboro', Glasgow, Perth), Denmark (Copenhagen), Southern Sweden, Central Russia (Moscow), Southern Siberia (Tomsk), Central Canada.
- 40° North Latitude. Southern Europe (The Meditereanean), Asia Minor, Central China (Pekin), Korea, Japan, United States of America (New York, Chicago, Denver, Sar Francisco).
- 30 North Latitude, Madrira, Canary Island North Africa (Morocco, Cairo), Afghanistan, Northerin India (Delia, The China (Shanghai), United States of Amer (Florida, New Orleans, South Californ

#### SPECIAL NOTE

At the end of each month tear away and the table for the next month facing the Calculator.

255