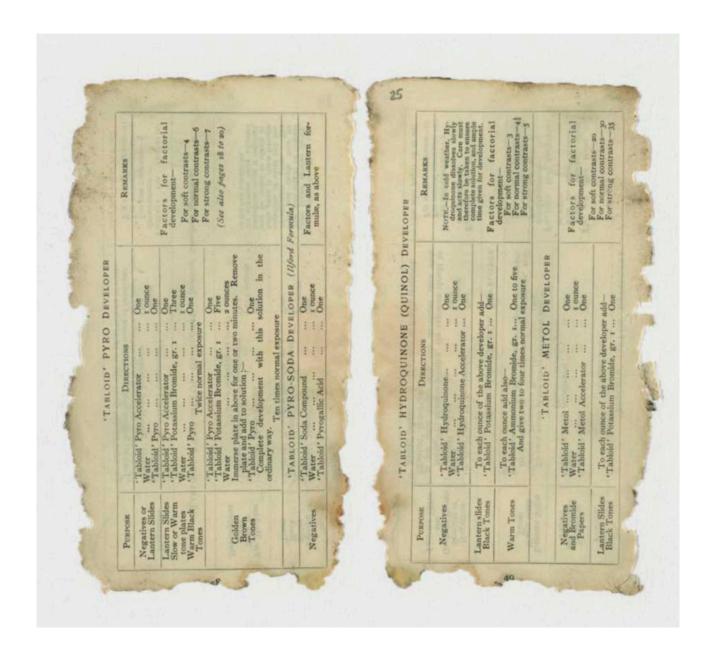

requisite for the finest results in producing enlarged positives and negatives.

'Tabloid' Eikonogen Developer.—Each carton contains materials sufficient for 20 to 40 ounces of solution.

Used chiefly for portraiture, still-life and "snap-shot" work. An excellent developer for bromide paper and lantern slides.

'Tabloid' Glycin Developer.—Each carton contains materials sufficient for 22 to 66 ounces of solution.

This developer is slow in action, but gives negatives with great sparkle and clearness in the shadows and with vigorous high lights. It is of great service for producing negatives of pictures, photographic prints, or black-andwhite drawings.

The formulæ given in the following pages are the sum of extensive experiment and may be relied upon to yield excellent results.

43

4











'Tabloid' Sodium Sulphite, Dried, gr. 5, possesses great advantages over the ordinary crystals, especially in keeping quality. It may be used in exactly the same way, either for compounding the photographer's own formula, or for adding to 'Tabloid' Developers when dilution or under-exposure necessitates prolonged immersion in the developing solution. The fact that 5 grains of the 'Tabloid' salt are equivalent to 10 grains of the ordinary crystals must always be borne in mind.

\*Tabloid' Potassium Metabisulphite, gr. 10, may be conveniently used in compounding any formula in which potassium metabisulphite is indicated. Should it be desired to dissolve sufficient 'Tabloid' Pyro developer for several days' use, 'Tabloid' Potassium Metabisulphite may be employed as indicated below.

No