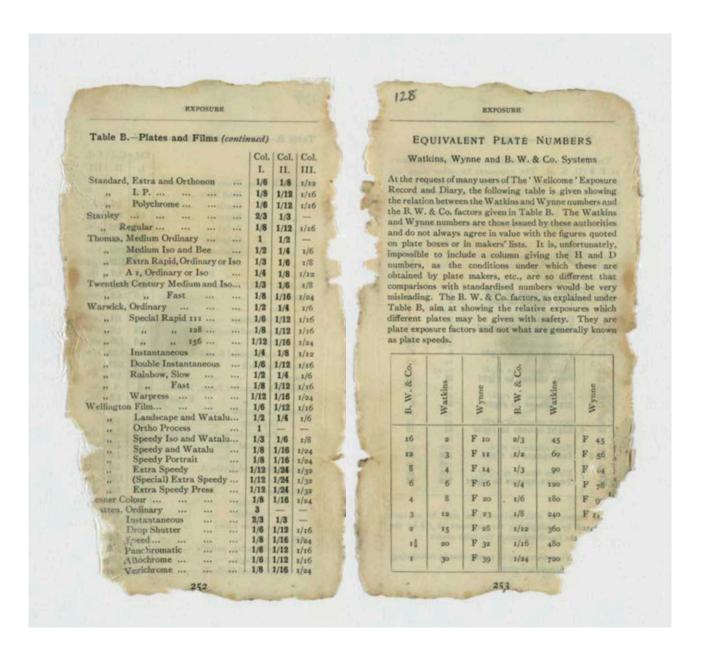

| 2/3  | 1/3  | -    |            | " Viridin                        | 1/3     | 1/6   | 5    |
| Special-Portrait & Landscape           | 1/3  | 1/6  | 2/8  | 1 3        | " Blue Label                     | 1/6     | £-    |      |
| Instantaneous                          | 1/6  | 1/12 | 1/16 |            | Seed 23                          | 1/2     | 1/4   |      |
| E Iso                                  | 1/8  | 1/16 | 1/24 | 1 11       | " Non-Halation, and s6x          | 1/6     | 1.4   |      |
| P.S                                    | 1/6  | 1/12 | 1/16 | 100        | ., 27, Gilt Edge                 |         | 1112  |      |
| Supreme and Tropical                   | 1/8  | 1/16 | 1/24 | 3 18 Tab   | Ortho L and Ortho C              | 1/6     | 1/8   |      |



EXPOSURE

# Table C.-LENS APERTURES

| Stops<br>F values                        | Positions on Exposure<br>Calculator                                                           | U.S.<br>Nos.                        | Relative<br>Ex-<br>posures             |
|------------------------------------------|-----------------------------------------------------------------------------------------------|-------------------------------------|----------------------------------------|
| 15 163 ×                                 | Four spaces to left Two spaces to left One space to left Opposite plate speed                 | 1<br>2<br>2-48                      |                                        |
| f 10<br>f 11-3<br>f 12-5<br>f 14<br>f 16 | One space to right Two spaces to right Three spaces to r