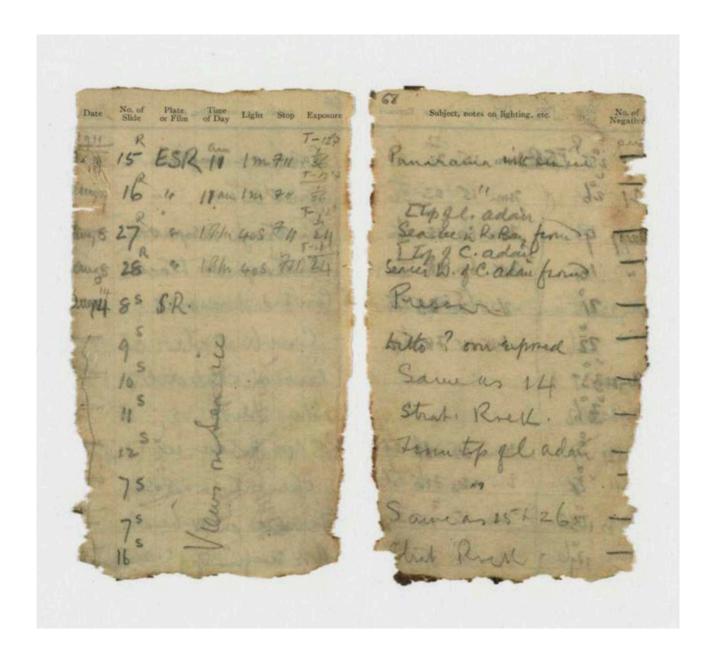

The notebook is a missing part of the official expedition record and contains Levick's pencil notes detailing the date, subjects and exposure details for the photographs he took during 1911 while at Cape Adare. Close examination reveals links between the notations in the notebook and photographs held by the Scott Polar Research Institute, Cambridge and attributed to Levick. See examples on page 5–7.