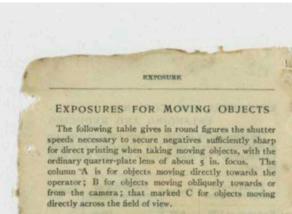

42-25<br>49                   |

### To use the Table for Copying

Find the correct exposure for copying same size, and then multiply this by the factor opposite to the size required.

For Enlarging or Reducing

This table is also of service when using an enlarging or reducing camera. Having found the correct exposure for enlarging or reducing to any given size, it is easy to find the exposure for any other size under the same conditions.

Multiply by the figure opposite to the size desire. and divide by that opposite to the size for which to exposure is known.

Thus, if the exposure when enlarging 3 dian (quarter-plate to 12 × 10) is 60 seconds, that for eni-12 5 diameters (quarter-plate to 20 × 15) will, under to same circumstances, be  $\frac{60 \times 9}{4} = 135$  seconds.

241

240



For results which are to be enlarged, it is better, when possible, to give shorter exposures or to use the figures given, working at a greater distance from the object.

The figures are no guide to what is the correct exposure for the plate.

| Distance of Object, as ft.,<br>unless otherwise stated | A     | В       | C     |
|--------------------------------------------------------|-------|---------|-------|
| Street groups (no rapid motion)                        | 1     | 5 to 1/ | 10    |
| Pedestrians (two miles per hour)                       | 1/20  | 1/40    | 1/60  |
| Pedestrians (three miles per hour)                     | 1/30  | 1/60    | 1/90" |
| Pedestrians (four miles per hour)                      | 1/40  | 1/80    | 1/120 |
| Vehicles (six miles per hour)