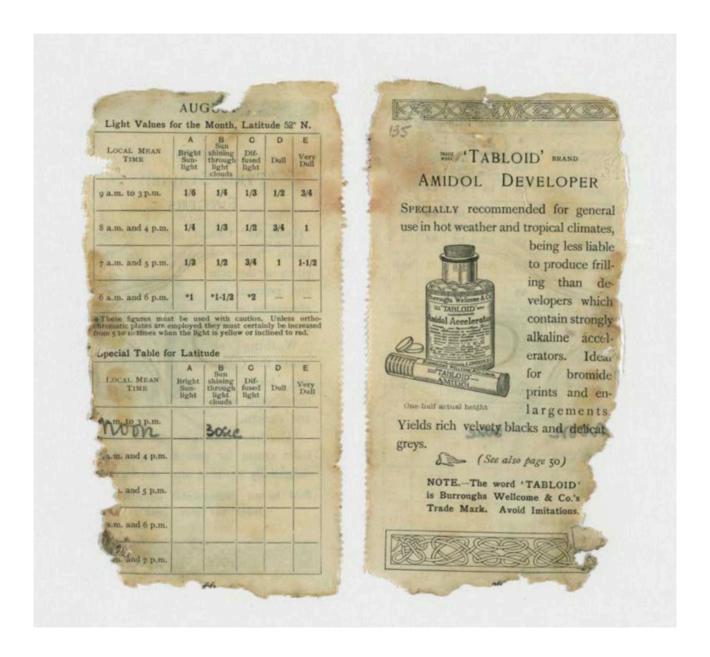

t. Pethesburg), Central Sideria (Orhotok), Alaska, Yukon (Klondike), North Canada and South Greenland (Cape Farrwell).
- 55' North Latitude. —North Britain (Newcastle, Edinboro', Glasgow, Perth), Denmark (Copenhagen), Southern Sweden, Central Russia (Moscow), Southern Siberia (Tomsk), Central Canada.
- 40° North Latitude. Southern Europe (The Meditereanean), Asia Minor, Central China (Pekin), Korea, Japan, United States of America (New York, Chicago, Denver, Sar Francisco).
- 30 North Latitude, Madrira, Canary Island North Africa (Morocco, Cairo), Afghanistan, Northerin India (Delia, The China (Shanghai), United States of Amer (Florida, New Orleans, South Californ

#### SPECIAL NOTE

At the end of each month tear away and the table for the next month facing the Calculator.

255