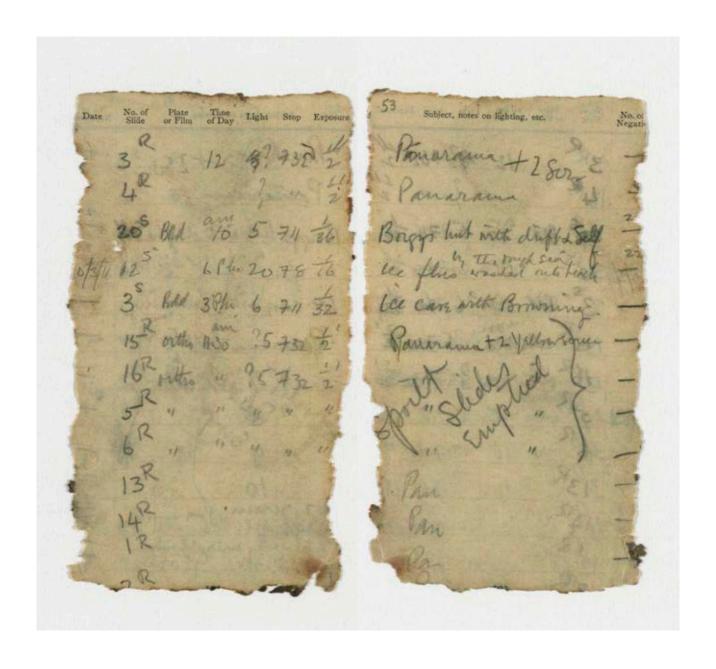

The notebook is a missing part of the official expedition record and contains Levick's pencil notes detailing the date, subjects and exposure details for the photographs he took during 1911 while at Cape Adare. Close examination reveals links between the notations in the notebook and photographs held by the Scott Polar Research Institute, Cambridge and attributed to Levick. See examples on page 5–7.

George Murray Levick's notebook required specialist conservation treatment; the notebook's binding had been dissolved by 100 years of ice and water damage and the pages were fused together. The Trust's contract Paper Conservator, Aline Leclercq, undertook the meticulous task of conserving the notebook. This involved separating each individual page, stabilising and cleaning the pages, rebuilding the notebook into sections before sewing the book back together and reconstructing the cover remnants. Conservation treatment provided the opportunity to digitise each page of the notebook allowing for more comprehensive study without risking the fragile object.