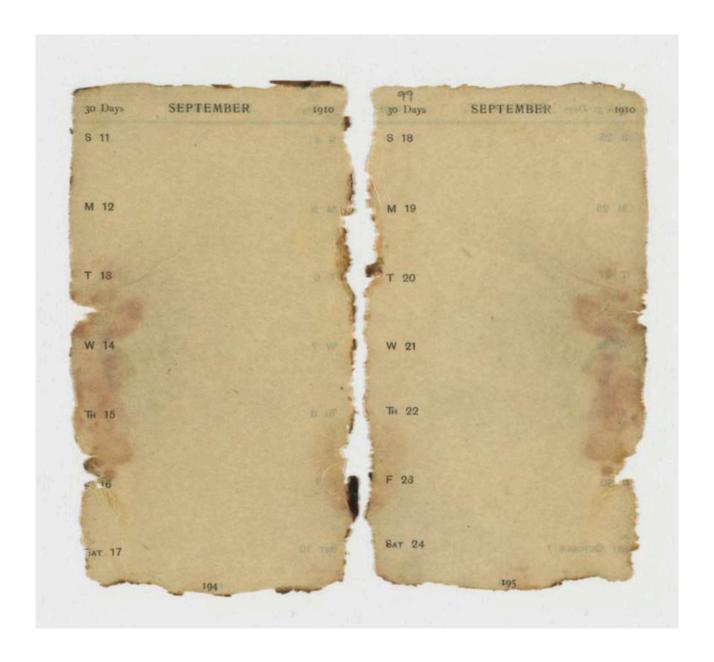

Each year the summer snow melt around the building causes variations in run-off patterns and ground erosion. That particular summer melt revealed a Wellcome Photographic Exposure Record and Diary 1910 which belonged to George Murray Levick - surgeon, zoologist and photographer. His name can be seen written in the opening pages.

The notebook is a missing part of the official expedition record and contains Levick's pencil notes detailing the date, subjects and exposure details for the photographs he took during 1911 while at Cape Adare. Close examination reveals links between the notations in the notebook and photographs held by the Scott Polar Research Institute, Cambridge and attributed to Levick. See examples on page 5–7.

George Murray Levick's notebook required specialist conservation treatment; the notebook's binding had been dissolved by 100 years of ice and water damage and the pages were fused together. The Trust's contract Paper Conservator, Aline Leclercq, undertook the meticulous task of conserving the notebook. This involved separating each individual page, stabilising and cleaning the pages, rebuilding the notebook into sections before sewing the book back together and reconstructing the cover remnants. Conservation treatment provided the opportunity to digitise each page of the notebook allowing for more comprehensive study without risking the fragile object.