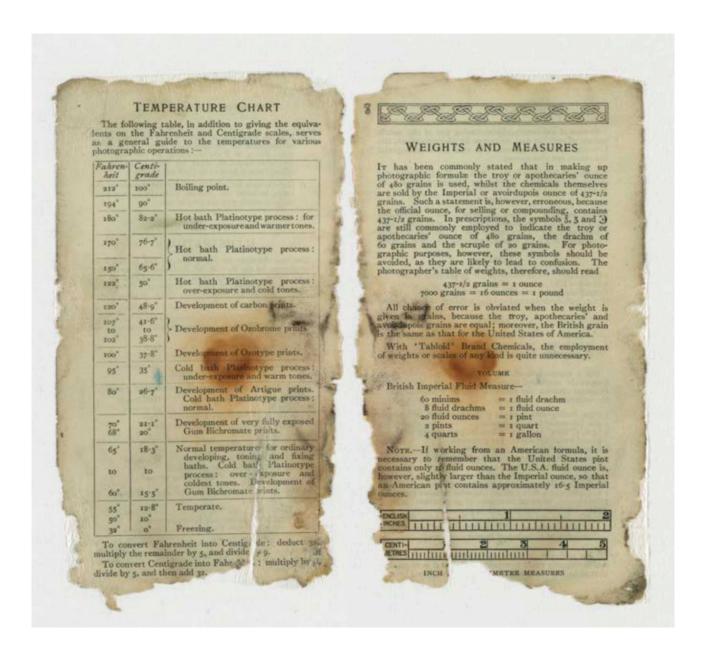

| The second secon | 1 TO 1 | 37 220               |











DEVELOPMENT

10

certain way to secure fresh accurate solutions of pure chemicals is to use 'Tabloid' Developers.

Under these conditions, modification of the developer is not only unnecessary but unwise, because negatives of any required degree of density or contrast can be obtained without fail by simpler methods.

#### Factorial Development

This method admits of the dark room being comfortably lighted, since the plate can be kept covered during development, except for the few seconds necessary to watch for the first appearance of the image. It automatically compensates for differences of temperature and for considerable errors in exposure. It makes the best of a negative which has been considerably under-exposed or over-exposed, and provides a certain means of obtaining good negati