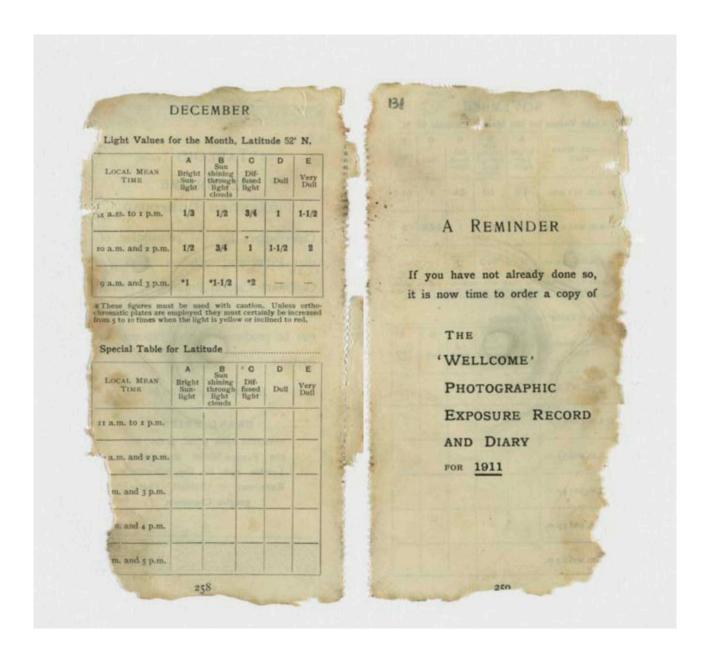

ussia (St. Pethesburg), Central Sideria (Orhotok), Alaska, Yukon (Klondike), North Canada and South Greenland (Cape Farrwell).
- 55' North Latitude. —North Britain (Newcastle, Edinboro', Glasgow, Perth), Denmark (Copenhagen), Southern Sweden, Central Russia (Moscow), Southern Siberia (Tomsk), Central Canada.
- 40° North Latitude. Southern Europe (The Meditereanean), Asia Minor, Central China (Pekin), Korea, Japan, United States of America (New York, Chicago, Denver, Sar Francisco).
- 30 North Latitude, Madrira, Canary Island North Africa (Morocco, Cairo), Afghanistan, Northerin India (Delia, The China (Shanghai), United States of Amer (Florida, New Orleans, South Californ

#### SPECIAL NOTE

At the end of each month tear away and the table for the next month facing the Calculator.

255