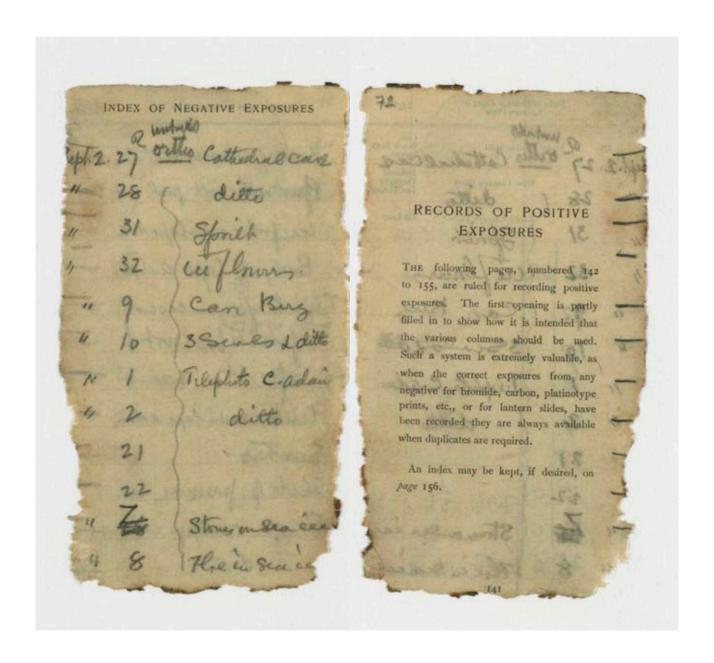

The notebook is a missing part of the official expedition record and contains Levick's pencil notes detailing the date, subjects and exposure details for the photographs he took during 1911 while at Cape Adare. Close examination reveals links between the notations in the notebook and photographs held by the Scott Polar Research Institute, Cambridge and attributed to Levick. See examples on page 5–7.