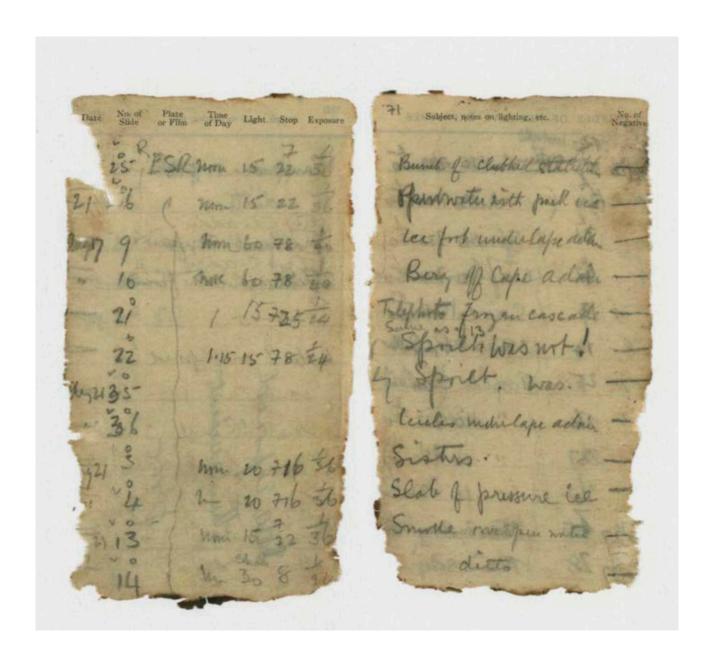

The notebook is a missing part of the official expedition record and contains Levick's pencil notes detailing the date, subjects and exposure details for the photographs he took during 1911 while at Cape Adare. Close examination reveals links between the notations in the notebook and photographs held by the Scott Polar Research Institute, Cambridge and attributed to Levick. See examples on page 5–7.