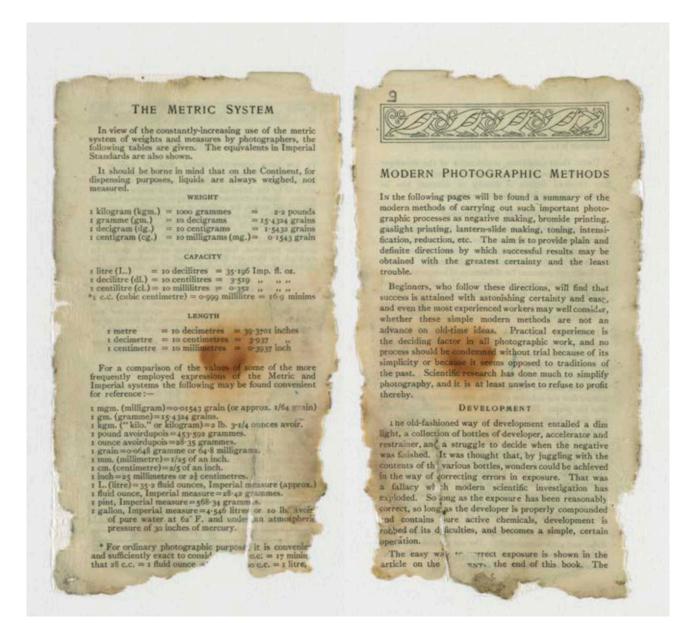

| The second secon | 1 TO 1 | 37 220               |











DEVELOPMENT

10

certain way to secure fresh accurate solutions of pure chemicals is to use 'Tabloid' Developers.

Under these conditions, modification of the developer is not only unnecessary but unwise, because negatives of any required degree of density or contrast can be obtained without fail by simpler methods.

#### Factorial Development

This method admits of the dark room being comfortably lighted, since the plate can be kept covered during development, except for the few seconds necessary to watch for the first appearance of the image. It automatically compensates for differences of temperature and for considerable errors in exposure. It makes the best of a negative which has been considerably under-exposed or over-exposed, and provides a certain means of obtaining good negative