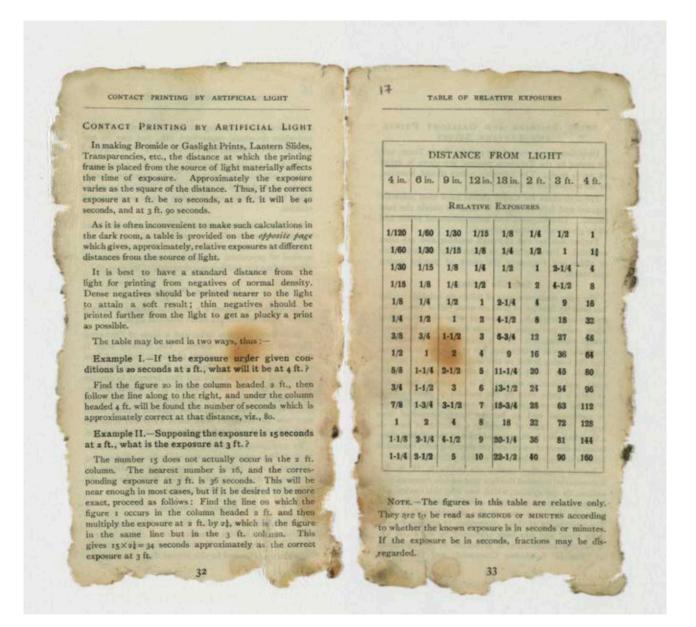

th and then brought in contact with the face of the bromide print under water, squeegeed and left for 15 to 20 minutes. A developable image is thus transferred to the pigment plaster which may now be developed with warm water like a carbon print, using either the non-transfer or the transfer process.

By arrangement with the Ozobrome Co. a 'Tabloid' product for preparing the patented Ozobrome Pigmenting Solution is now issued. It is specially convenient for workers in distant countries and for those who use the process occasionally. (See page 67.)

#### Bromoil Process

The process invented by Mr. E. Welborne Piper permits of the use of a bromide print as the basis for a picture in oil pigment. 'Tabloid' Ozobrome Pigmenting Compound may be used for this process also. (See page 69.)

3

3



12

TONING

### ONING BROMIDE AND GASLIGHT PRINTS AND LANTERN SLIDES

Directions for the use of the popular Sepia Toner, and for toning by the Ferguson process, are given in detail on pages 61-63. The following points should, however, be borne specially in mind:—

Prints or slides for toning should have been correctly exposed and fully developed in order to obtain the best results. Over-exposed and under-developed prints and slides give weak washed-out tones.

Perfect fixation and thorough washing also are most essential. Partially fixed or imperfectly washed prints or slides are frequently the cause of patchy toning and stains.

#### Sulphide Toning

The most common source of failure in sulphide toning has been its liability to produce weak yellow tones, even from strong originals. This