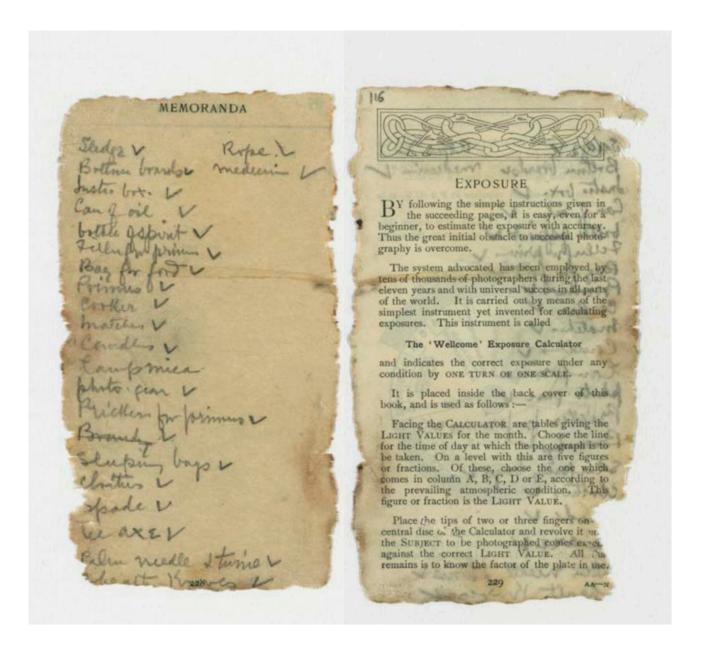

The notebook is a missing part of the official expedition record and contains Levick's pencil notes detailing the date, subjects and exposure details for the photographs he took during 1911 while at Cape Adare. Close examination reveals links between the notations in the notebook and photographs held by the Scott Polar Research Institute, Cambridge and attributed to Levick. See examples on page 5–7.