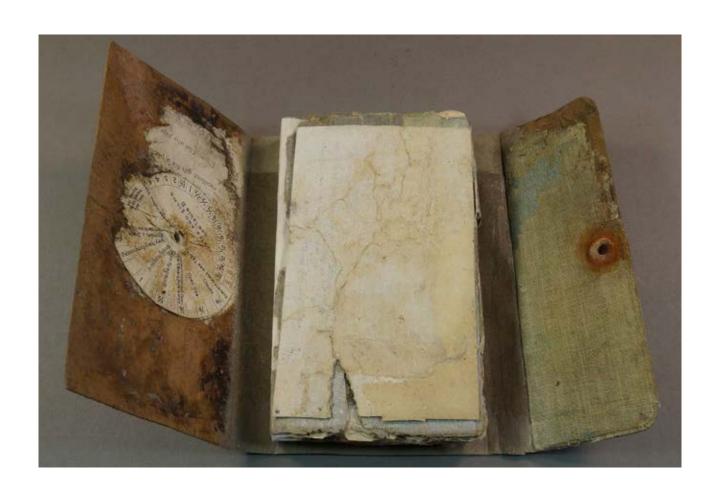

George Murray Levick's notebook required specialist conservation treatment; the notebook's binding had been dissolved by 100 years of ice and water damage and the pages were fused together. The Trust's contract Paper Conservator, Aline Leclercq, undertook the meticulous task of conserving the notebook. This involved separating each individual page, stabilising and cleaning the pages, rebuilding the notebook into sections before sewing the book back together and reconstructing the cover remnants. Conservation treatment provided the opportunity to digitise each page of the notebook allowing for more comprehensive study without risking the fragile object.