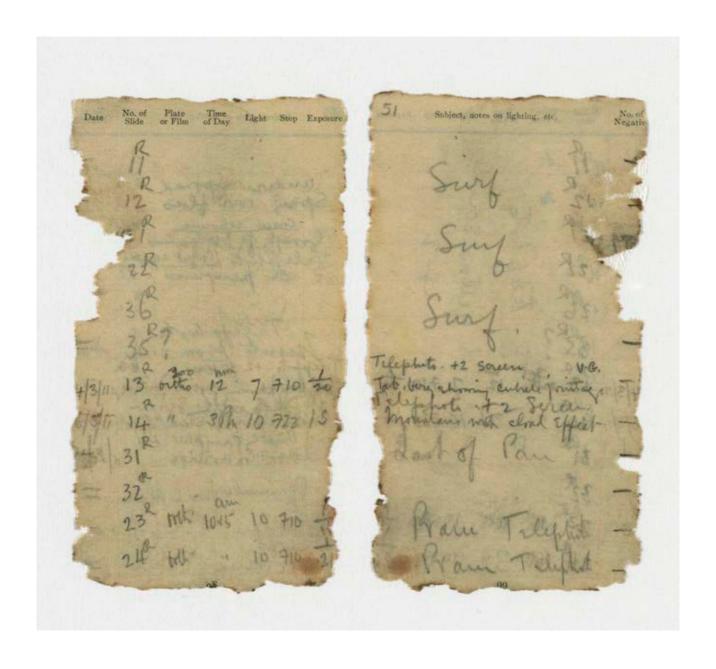

The notebook is a missing part of the official expedition record and contains Levick's pencil notes detailing the date, subjects and exposure details for the photographs he took during 1911 while at Cape Adare. Close examination reveals links between the notations in the notebook and photographs held by the Scott Polar Research Institute, Cambridge and attributed to Levick. See examples on page 5–7.

Levick journal entry links to photographic image: Priestley, Dickason and Browning set a fish trap.

© P48/14/112 Scott Polar Research Institute, University of Cambridge

Levick journal entry links to photographic image: Campbell with theodolite.

© P48/14/119 Scott Polar Research Institute, University of Cambridge.

Levick journal entry links to photographic image: My [Levick's] cubicle

© P48/14/5 Scott Polar Research Institute, University of Cambridge.