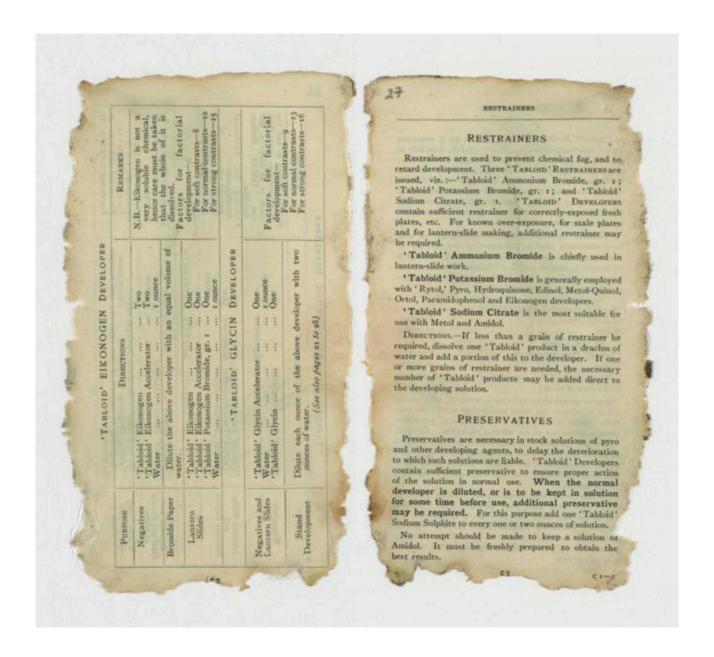

isite for the finest results in producing enlarged positives and negatives.

'Tabloid' Eikonogen Developer.—Each carton contains materials sufficient for 20 to 40 ounces of solution.

Used chiefly for portraiture, still-life and "snap-shot" work. An excellent developer for bromide paper and lantern slides.

'Tabloid' Glycin Developer.—Each carton contains materials sufficient for 22 to 66 ounces of solution.

This developer is slow in action, but gives negatives with great sparkle and clearness in the shadows and with vigorous high lights. It is of great service for producing negatives of pictures, photographic prints, or black-andwhite drawings.

The formulæ given in the following pages are the sum of extensive experiment and may be relied upon to yield excellent results.

43

4











'Tabloid' Sodium Sulphite, Dried, gr. 5, possesses great advantages over the ordinary crystals, especially in keeping quality. It may be used in exactly the same way, either for compounding the photographer's own formula, or for adding to 'Tabloid' Developers when dilution or under-exposure necessitates prolonged immersion in the developing solution. The fact that 5 grains of the 'Tabloid' salt are equivalent to 10 grains of the ordinary crystals must always be borne in mind.

\*Tabloid' Potassium Metabisulphite, gr. 10, may be conveniently used in compounding any formula in which potassium metabisulphite is indicated. Should it be desired to dissolve sufficient 'Tabloid' Pyro developer for several days' use, 'Tabloid' Potassium Metabisulphite may be employed as indicated below.

No 1 So