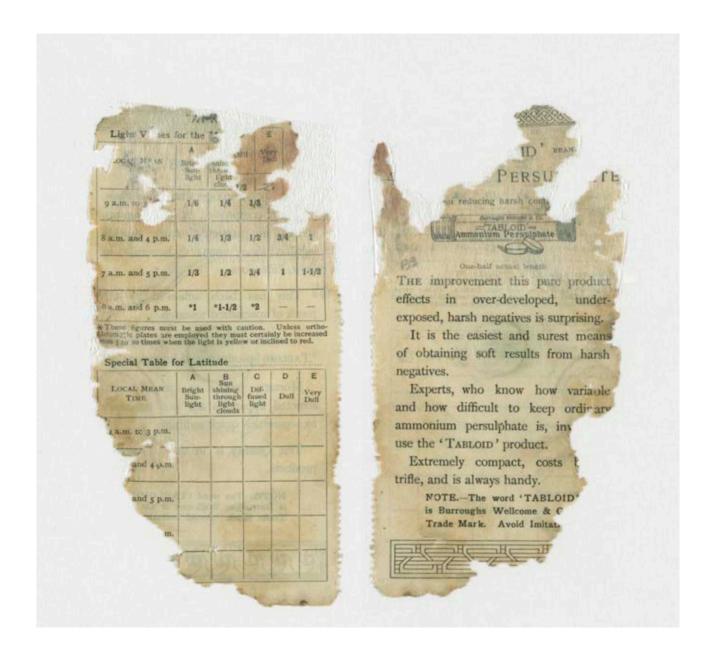

Each year the summer snow melt around the building causes variations in run-off patterns and ground erosion. That particular summer melt revealed a Wellcome Photographic Exposure Record and Diary 1910 which belonged to George Murray Levick - surgeon, zoologist and photographer. His name can be seen written in the opening pages.

The notebook is a missing part of the official expedition record and contains Levick's pencil notes detailing the date, subjects and exposure details for the photographs he took during 1911 while at Cape Adare. Close examination reveals links between the notations in the notebook and photographs held by the Scott Polar Research Institute, Cambridge and attributed to Levick. See examples on page 5–7.