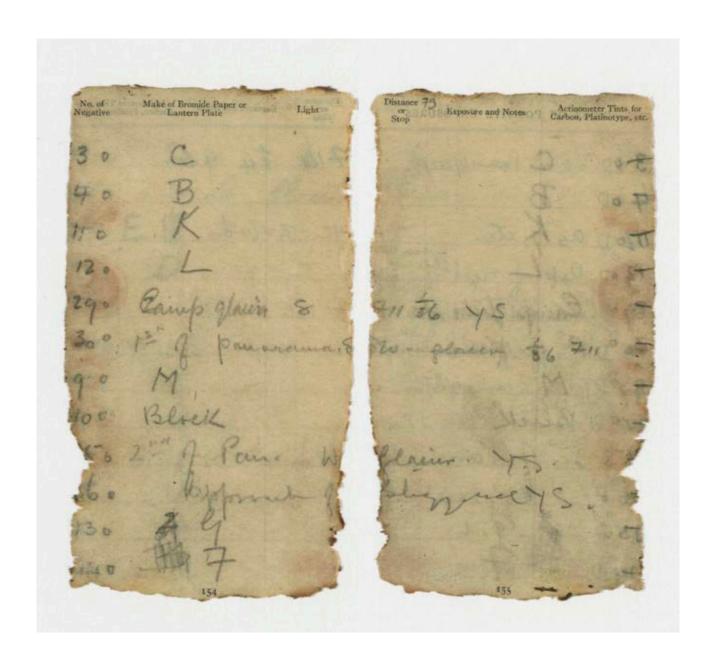

Each year the summer snow melt around the building causes variations in run-off patterns and ground erosion. That particular summer melt revealed a Wellcome Photographic Exposure Record and Diary 1910 which belonged to George Murray Levick - surgeon, zoologist and photographer. His name can be seen written in the opening pages.

The notebook is a missing part of the official expedition record and contains Levick's pencil notes detailing the date, subjects and exposure details for the photographs he took during 1911 while at Cape Adare. Close examination reveals links between the notations in the notebook and photographs held by the Scott Polar Research Institute, Cambridge and attributed to Levick. See examples on page 5–7.

George Murray Levick's notebook required specialist conservation treatment; the notebook's binding had been dissolved by 100 years of ice and water damage and the pages were fused together. The Trust's contract Paper Conservator, Aline Leclercq, undertook the meticulous task of conserving the notebook. This involved separating each individual page, stabilising and cleaning the pages, rebuilding the notebook into sections before sewing the book back together and reconstructing the cover remnants. Conservation treatment provided the opportunity to digitise each page of the notebook allowing for more comprehensive study without risking the fragile object.