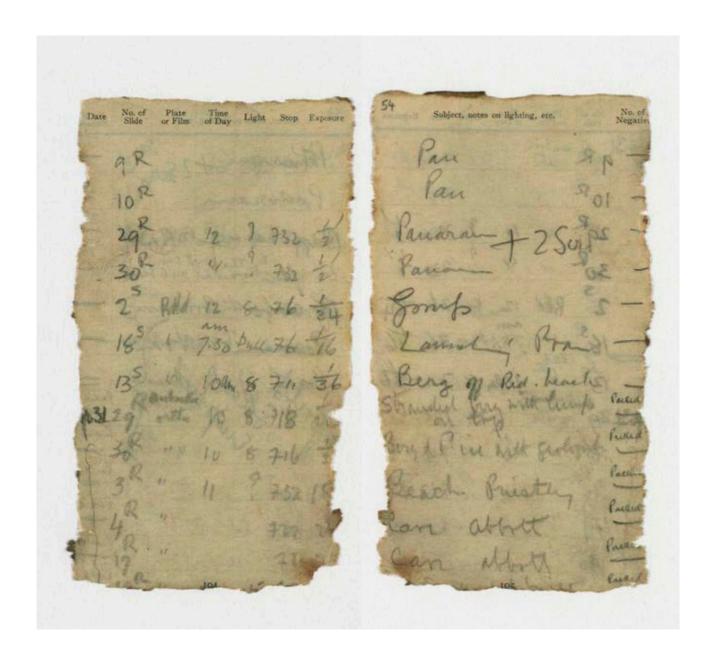

The notebook is a missing part of the official expedition record and contains Levick's pencil notes detailing the date, subjects and exposure details for the photographs he took during 1911 while at Cape Adare. Close examination reveals links between the notations in the notebook and photographs held by the Scott Polar Research Institute, Cambridge and attributed to Levick. See examples on page 5–7.

George Murray Levick's notebook required specialist conservation treatment; the notebook's binding had been dissolved by 100 years of ice and water damage and the pages were fused together. The Trust's contract Paper Conservator, Aline Leclercq, undertook the meticulous task of conserving the notebook. This involved separating each individual page, stabilising and cleaning the pages, rebuilding the notebook into sections before sewing the book back together and reconstructing the cover remnants. Conservation treatment provided the opportunity to digitise each page of the notebook allowing for more comprehensive study without risking the fragile object.