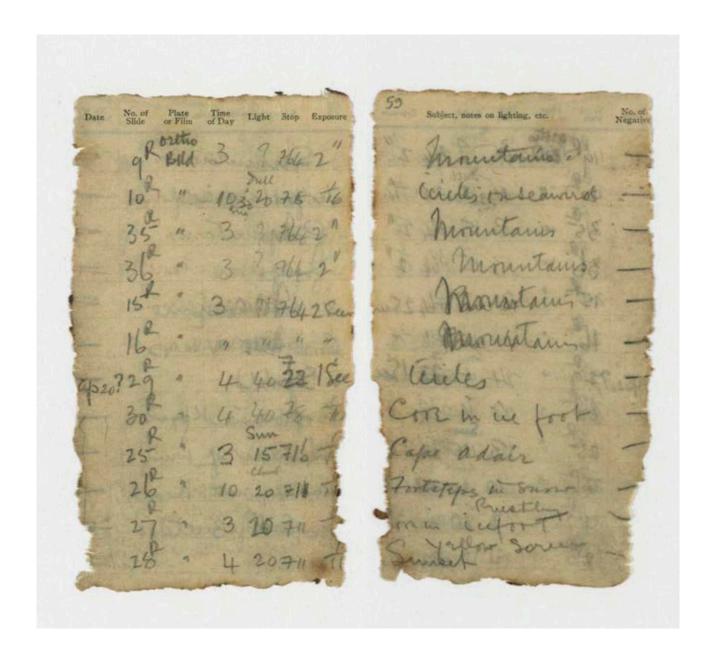

The notebook is a missing part of the official expedition record and contains Levick's pencil notes detailing the date, subjects and exposure details for the photographs he took during 1911 while at Cape Adare. Close examination reveals links between the notations in the notebook and photographs held by the Scott Polar Research Institute, Cambridge and attributed to Levick. See examples on page 5–7.