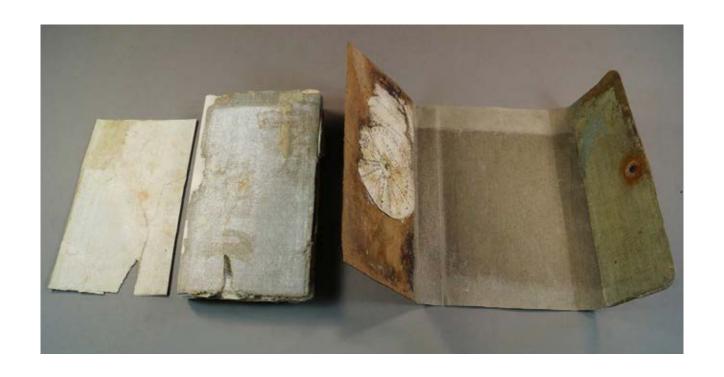

George Murray Levick's notebook required specialist conservation treatment; the notebook's binding had been dissolved by 100 years of ice and water damage and the pages were fused together. The Trust's contract Paper Conservator, Aline Leclercq, undertook the meticulous task of conserving the notebook. This involved separating each individual page, stabilising and cleaning the pages, rebuilding the notebook into sections before sewing the book back together and reconstructing the cover remnants. Conservation treatment provided the opportunity to digitise each page of the notebook allowing for more comprehensive study without risking the fragile object.