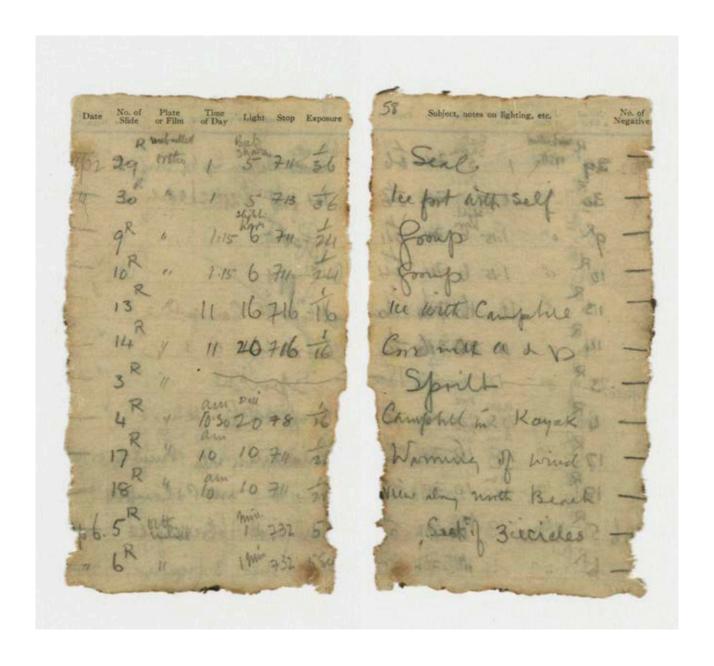

The notebook is a missing part of the official expedition record and contains Levick's pencil notes detailing the date, subjects and exposure details for the photographs he took during 1911 while at Cape Adare. Close examination reveals links between the notations in the notebook and photographs held by the Scott Polar Research Institute, Cambridge and attributed to Levick. See examples on page 5–7.