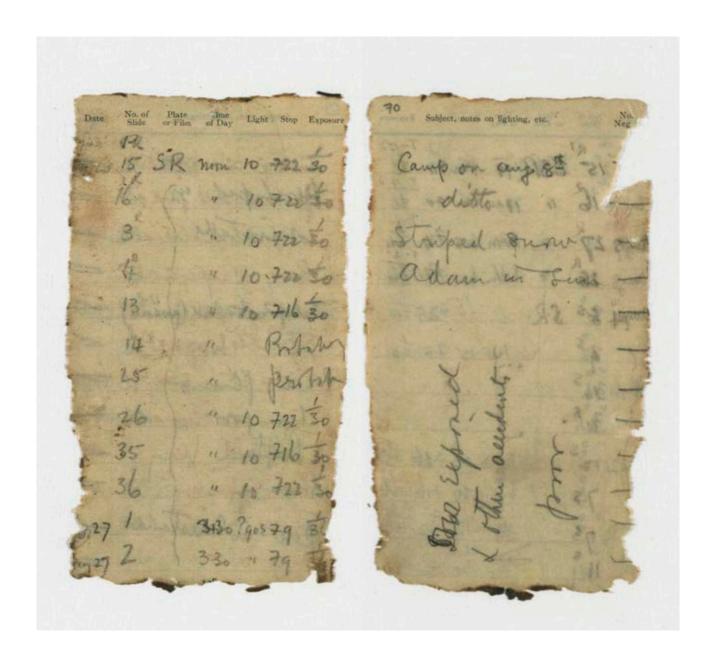

The notebook is a missing part of the official expedition record and contains Levick's pencil notes detailing the date, subjects and exposure details for the photographs he took during 1911 while at Cape Adare. Close examination reveals links between the notations in the notebook and photographs held by the Scott Polar Research Institute, Cambridge and attributed to Levick. See examples on page 5–7.