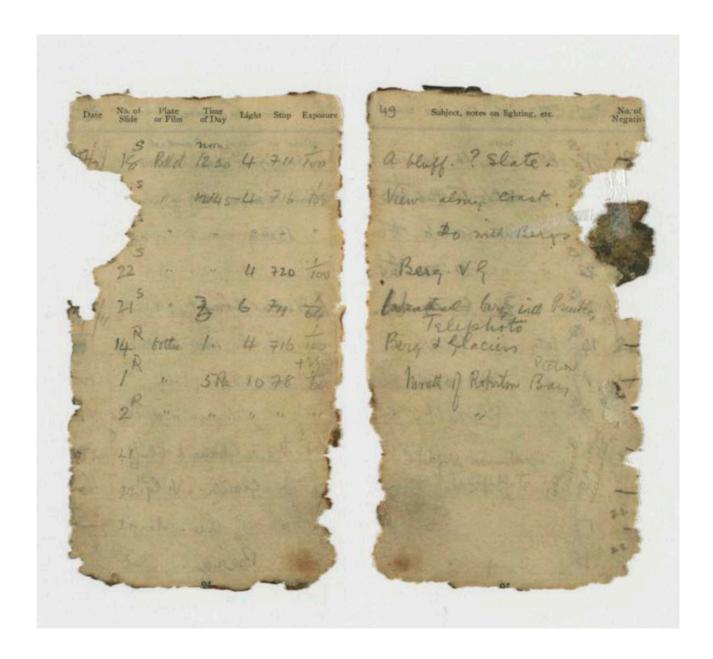

The notebook is a missing part of the official expedition record and contains Levick's pencil notes detailing the date, subjects and exposure details for the photographs he took during 1911 while at Cape Adare. Close examination reveals links between the notations in the notebook and photographs held by the Scott Polar Research Institute, Cambridge and attributed to Levick. See examples on page 5–7.

Levick journal entry links to photographic image: Priestley, Dickason and Browning set a fish trap.

© P48/14/112 Scott Polar Research Institute, University of Cambridge

Levick journal entry links to photographic image: Campbell with theodolite.

© P48/14/119 Scott Polar Research Institute, University of Cambridge.

Levick journal entry links to photographic image: My [Levick's] cubicle

© P48/14/5 Scott Polar Research Institute, University of Cambridge.