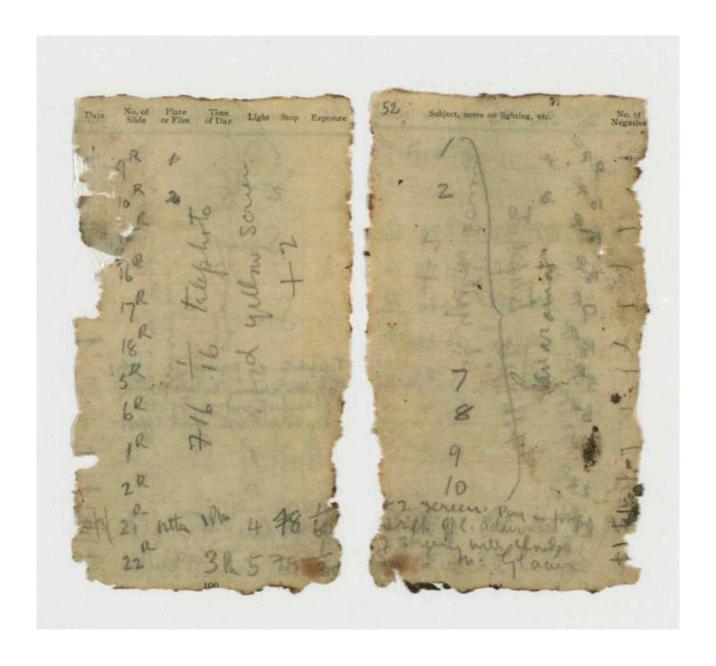

The notebook is a missing part of the official expedition record and contains Levick's pencil notes detailing the date, subjects and exposure details for the photographs he took during 1911 while at Cape Adare. Close examination reveals links between the notations in the notebook and photographs held by the Scott Polar Research Institute, Cambridge and attributed to Levick. See examples on page 5–7.

George Murray Levick's notebook required specialist conservation treatment; the notebook's binding had been dissolved by 100 years of ice and water damage and the pages were fused together. The Trust's contract Paper Conservator, Aline Leclercq, undertook the meticulous task of conserving the notebook. This involved separating each individual page, stabilising and cleaning the pages, rebuilding the notebook into sections before sewing the book back together and reconstructing the cover remnants. Conservation treatment provided the opportunity to digitise each page of the notebook allowing for more comprehensive study without risking the fragile object.