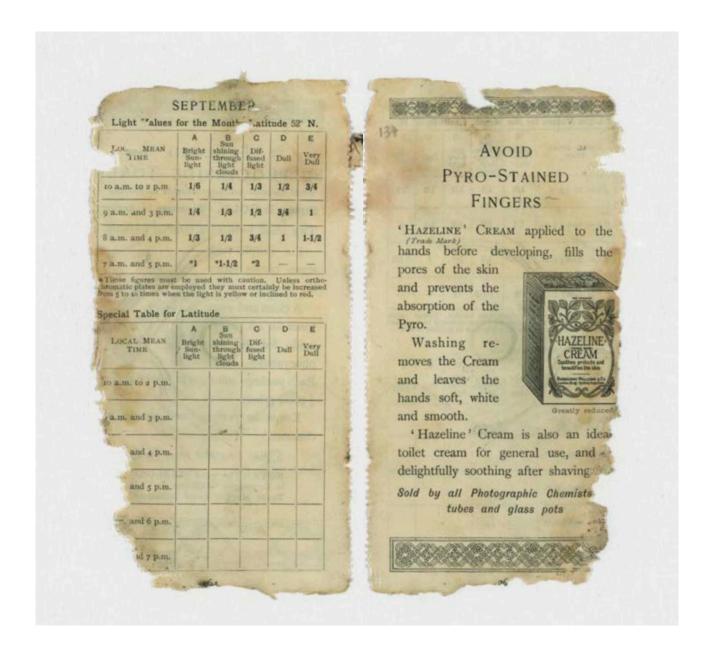

(St. Pethesburg), Central Sideria (Orhotok), Alaska, Yukon (Klondike), North Canada and South Greenland (Cape Farrwell).
- 55' North Latitude. —North Britain (Newcastle, Edinboro', Glasgow, Perth), Denmark (Copenhagen), Southern Sweden, Central Russia (Moscow), Southern Siberia (Tomsk), Central Canada.
- 40° North Latitude. Southern Europe (The Meditereanean), Asia Minor, Central China (Pekin), Korea, Japan, United States of America (New York, Chicago, Denver, Sar Francisco).
- 30 North Latitude, Madrira, Canary Island North Africa (Morocco, Cairo), Afghanistan, Northerin India (Delia, The China (Shanghai), United States of Amer (Florida, New Orleans, South Californ

#### SPECIAL NOTE

At the end of each month tear away and the table for the next month facing the Calculator.

255