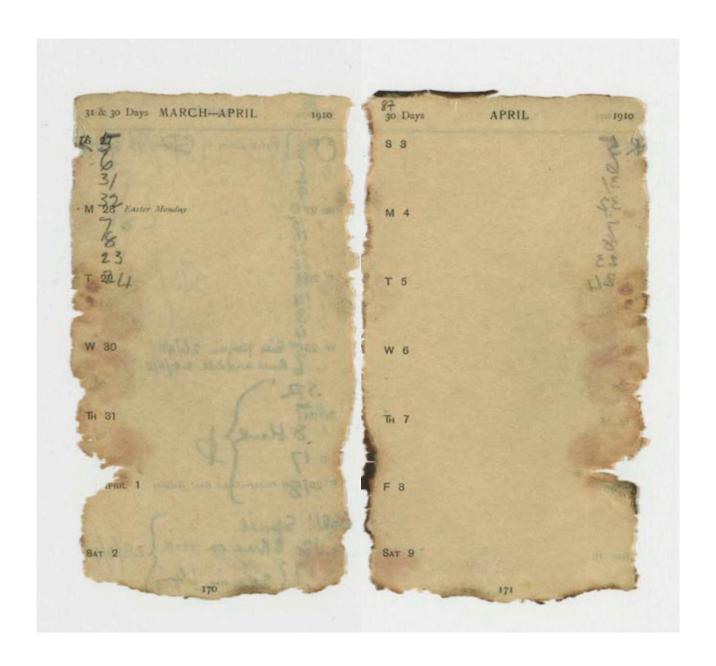

Each year the summer snow melt around the building causes variations in run-off patterns and ground erosion. That particular summer melt revealed a Wellcome Photographic Exposure Record and Diary 1910 which belonged to George Murray Levick - surgeon, zoologist and photographer. His name can be seen written in the opening pages.

The notebook is a missing part of the official expedition record and contains Levick's pencil notes detailing the date, subjects and exposure details for the photographs he took during 1911 while at Cape Adare. Close examination reveals links between the notations in the notebook and photographs held by the Scott Polar Research Institute, Cambridge and attributed to Levick. See examples on page 5–7.

George Murray Levick's notebook required specialist conservation treatment; the notebook's binding had been dissolved by 100 years of ice and water damage and the pages were fused together. The Trust's contract Paper Conservator, Aline Leclercq, undertook the meticulous task of conserving the notebook. This involved separating each individual page, stabilising and cleaning the pages, rebuilding the notebook into sections before sewing the book back together and reconstructing the cover remnants. Conservation treatment provided the opportunity to digitise each page of the notebook allowing for more comprehensive study without risking the fragile object.