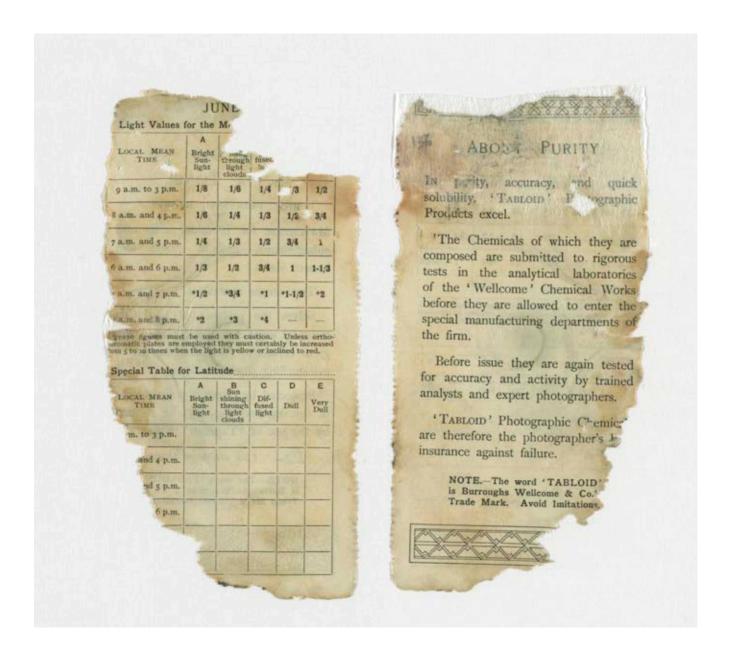

Each year the summer snow melt around the building causes variations in run-off patterns and ground erosion. That particular summer melt revealed a Wellcome Photographic Exposure Record and Diary 1910 which belonged to George Murray Levick - surgeon, zoologist and photographer. His name can be seen written in the opening pages.

The notebook is a missing part of the official expedition record and contains Levick's pencil notes detailing the date, subjects and exposure details for the photographs he took during 1911 while at Cape Adare. Close examination reveals links between the notations in the notebook and photographs held by the Scott Polar Research Institute, Cambridge and attributed to Levick. See examples on page 5–7.