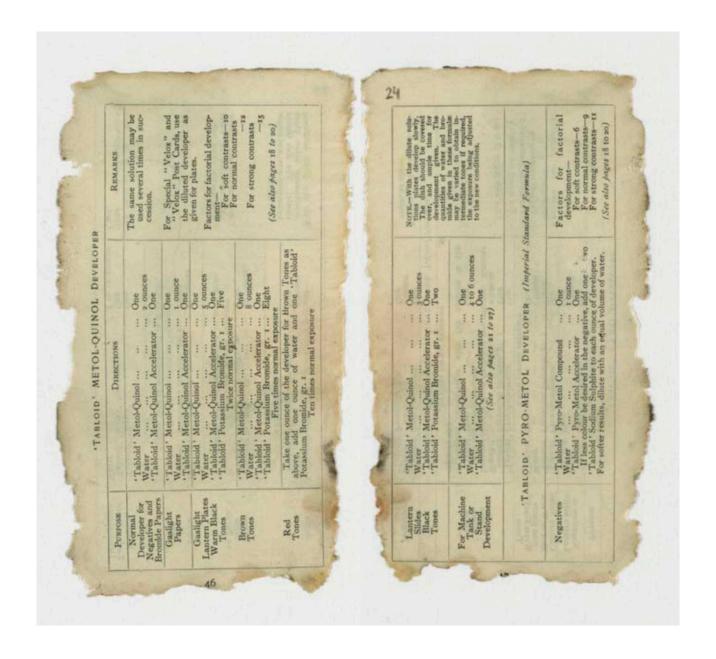

s requisite for the finest results in producing enlarged positives and negatives.

'Tabloid' Eikonogen Developer.—Each carton contains materials sufficient for 20 to 40 ounces of solution.

Used chiefly for portraiture, still-life and "snap-shot" work. An excellent developer for bromide paper and lantern slides.

'Tabloid' Glycin Developer.—Each carton contains materials sufficient for 22 to 66 ounces of solution.

This developer is slow in action, but gives negatives with great sparkle and clearness in the shadows and with vigorous high lights. It is of great service for producing negatives of pictures, photographic prints, or black-andwhite drawings.

The formulæ given in the following pages are the sum of extensive experiment and may be relied upon to yield excellent results.

43

4











'Tabloid' Sodium Sulphite, Dried, gr. 5, possesses great advantages over the ordinary crystals, especially in keeping quality. It may be used in exactly the same way, either for compounding the photographer's own formula, or for adding to 'Tabloid' Developers when dilution or under-exposure necessitates prolonged immersion in the developing solution. The fact that 5 grains of the 'Tabloid' salt are equivalent to 10 grains of the ordinary crystals must always be borne in mind.

\*Tabloid' Potassium Metabisulphite, gr. 10, may be conveniently used in compounding any formula in which potassium metabisulphite is indicated. Should it be desired to dissolve sufficient 'Tabloid' Pyro developer for several days' use, 'Tabloid' Potassium Metabisulphite may be employed as indicated below.

N