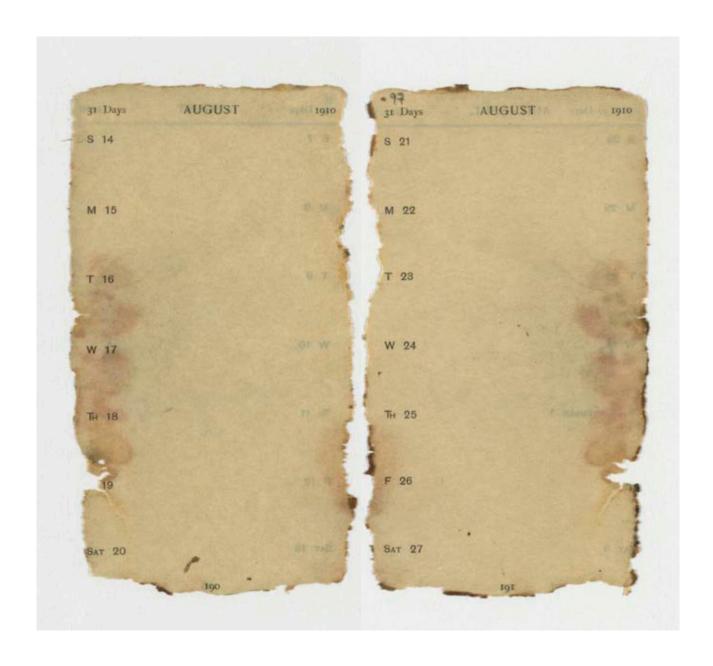

Each year the summer snow melt around the building causes variations in run-off patterns and ground erosion. That particular summer melt revealed a Wellcome Photographic Exposure Record and Diary 1910 which belonged to George Murray Levick - surgeon, zoologist and photographer. His name can be seen written in the opening pages.

The notebook is a missing part of the official expedition record and contains Levick's pencil notes detailing the date, subjects and exposure details for the photographs he took during 1911 while at Cape Adare. Close examination reveals links between the notations in the notebook and photographs held by the Scott Polar Research Institute, Cambridge and attributed to Levick. See examples on page 5–7.

George Murray Levick's notebook required specialist conservation treatment; the notebook's binding had been dissolved by 100 years of ice and water damage and the pages were fused together. The Trust's contract Paper Conservator, Aline Leclercq, undertook the meticulous task of conserving the notebook. This involved separating each individual page, stabilising and cleaning the pages, rebuilding the notebook into sections before sewing the book back together and reconstructing the cover remnants. Conservation treatment provided the opportunity to digitise each page of the notebook allowing for more comprehensive study without risking the fragile object.