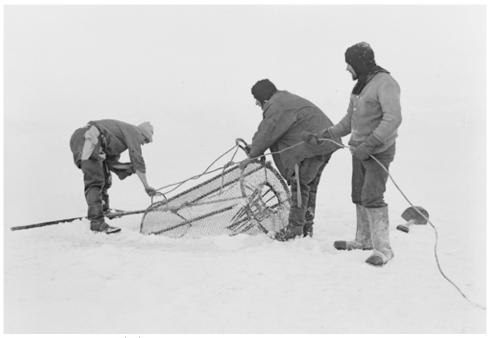

Levick journal entry links to photographic image: Priestley, Dickason and Browning set a fish trap.

© P48/14/112 Scott Polar Research Institute, University of Cambridge

Levick journal entry links to photographic image: Campbell with theodolite.