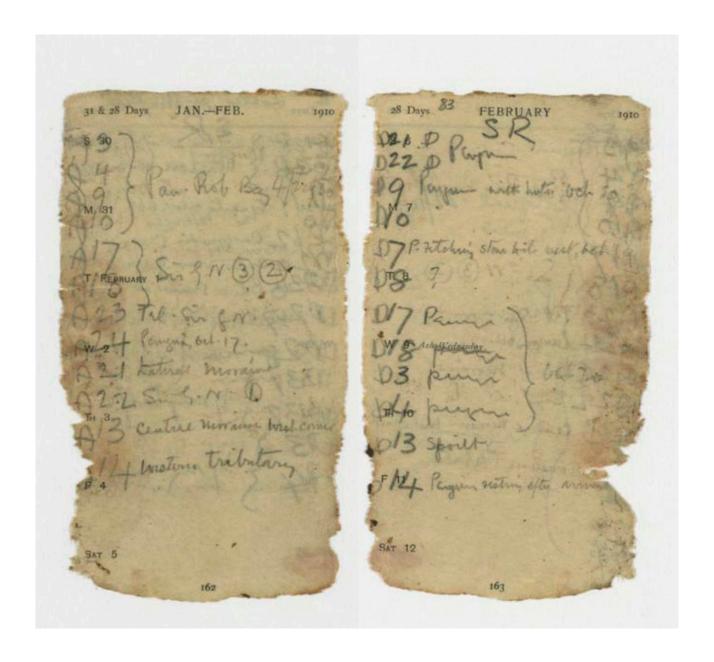

Each year the summer snow melt around the building causes variations in run-off patterns and ground erosion. That particular summer melt revealed a Wellcome Photographic Exposure Record and Diary 1910 which belonged to George Murray Levick - surgeon, zoologist and photographer. His name can be seen written in the opening pages.

The notebook is a missing part of the official expedition record and contains Levick's pencil notes detailing the date, subjects and exposure details for the photographs he took during 1911 while at Cape Adare. Close examination reveals links between the notations in the notebook and photographs held by the Scott Polar Research Institute, Cambridge and attributed to Levick. See examples on page 5–7.

George Murray Levick's notebook required specialist conservation treatment; the notebook's binding had been dissolved by 100 years of ice and water damage and the pages were fused together. The Trust's contract Paper Conservator, Aline Leclercq, undertook the meticulous task of conserving the notebook. This involved separating each individual page, stabilising and cleaning the pages, rebuilding the notebook into sections before sewing the book back together and reconstructing the cover remnants. Conservation treatment provided the opportunity to digitise each page of the notebook allowing for more comprehensive study without risking the fragile object.