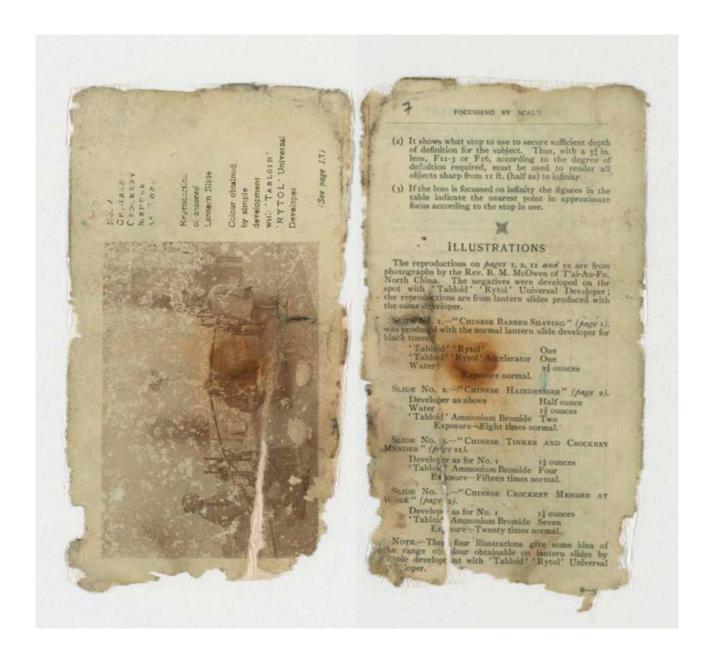

The notebook is a missing part of the official expedition record and contains Levick's pencil notes detailing the date, subjects and exposure details for the photographs he took during 1911 while at Cape Adare. Close examination reveals links between the notations in the notebook and photographs held by the Scott Polar Research Institute, Cambridge and attributed to Levick. See examples on page 5–7.

Levick journal entry links to photographic image: Priestley, Dickason and Browning set a fish trap.

© P48/14/112 Scott Polar Research Institute, University of Cambridge

Levick journal entry links to photographic image: Campbell with theodolite.

© P48/14/119 Scott Polar Research Institute, University of Cambridge.

Levick journal entry links to photographic image: My [Levick's] cubicle

© P48/14/5 Scott Polar Research Institute, University of Cambridge.