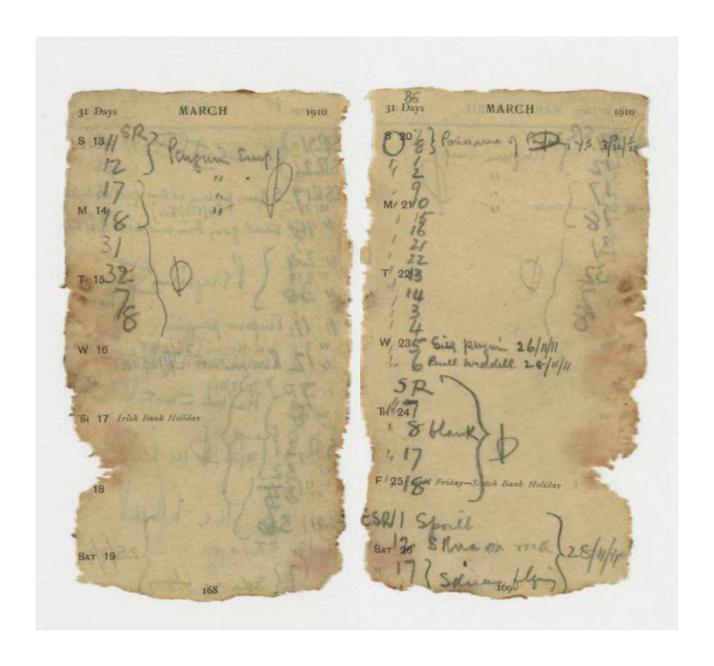

Each year the summer snow melt around the building causes variations in run-off patterns and ground erosion. That particular summer melt revealed a Wellcome Photographic Exposure Record and Diary 1910 which belonged to George Murray Levick - surgeon, zoologist and photographer. His name can be seen written in the opening pages.

The notebook is a missing part of the official expedition record and contains Levick's pencil notes detailing the date, subjects and exposure details for the photographs he took during 1911 while at Cape Adare. Close examination reveals links between the notations in the notebook and photographs held by the Scott Polar Research Institute, Cambridge and attributed to Levick. See examples on page 5–7.

George Murray Levick's notebook required specialist conservation treatment; the notebook's binding had been dissolved by 100 years of ice and water damage and the pages were fused together. The Trust's contract Paper Conservator, Aline Leclercq, undertook the meticulous task of conserving the notebook. This involved separating each individual page, stabilising and cleaning the pages, rebuilding the notebook into sections before sewing the book back together and reconstructing the cover remnants. Conservation treatment provided the opportunity to digitise each page of the notebook allowing for more comprehensive study without risking the fragile object.