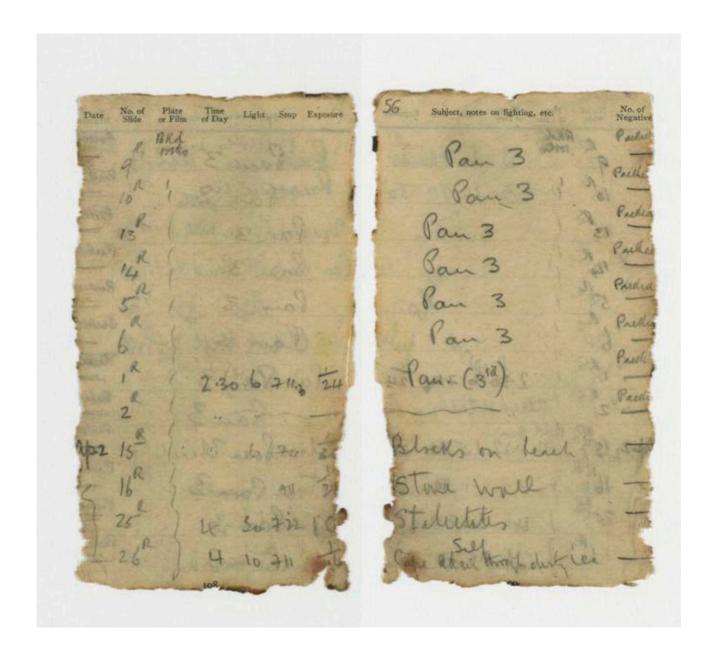

The notebook is a missing part of the official expedition record and contains Levick's pencil notes detailing the date, subjects and exposure details for the photographs he took during 1911 while at Cape Adare. Close examination reveals links between the notations in the notebook and photographs held by the Scott Polar Research Institute, Cambridge and attributed to Levick. See examples on page 5–7.