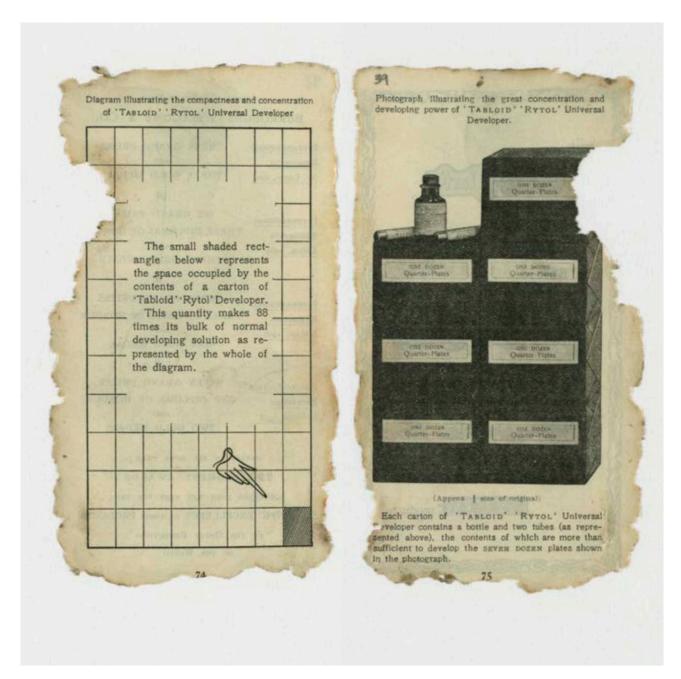

by the time the image takes to bleach in the bleaching bath. If the bleaching is completed inone minute or less, it is an indication that the gelatin is fairly soft, and 2 to 3 minutes in the fixing bath should be sufficient, but if the time occupied in bleaching is 2 to 3 minutes or longer, then the print should remain in the hypo for from 3 to 6 minutes or even longer.

to the original hardness of the bromide emulsion.

Finally wash for from 6 to 10 minutes in running water.

After the removal of superfluous water from the surface, the print is ready for inking up in the usual manner,

NOTE.—Both the Ozobrome Pigmenting Solution and the Bleachir Ba, h for Oil-Ozobrome may be employed for a fair numer print woulded they are used within an heart or so, which is bould be rejected.

















# POSTAL INFORMATION FOR THE UNITED KINGDOM

Inland Letter Rates.—Not exceeding 4 oz., 1d., and 4d. extra for every additional 2 oz. No letter may exceed 24 in. in length, 12 in. in width, or 12 in. in depth, unless up from a Government office.

paper Rates.—Every registered inland newswrapped so that it may be easily examined by thee authorities, bi., without regard to weight; in one in a packet, bi. for each newspaper, er packets must not exceed 3 lb. in weight, length, and 1 foot in width or depth.

enny Packets. The undermentioned articles the canonissible for left, provided they conform to the autions published in the Post Office Guide, and do so exceed 2 oz. in weight. Above that weight they are liable to letter postage, unless sent by Parcel Post. Books and other printed and