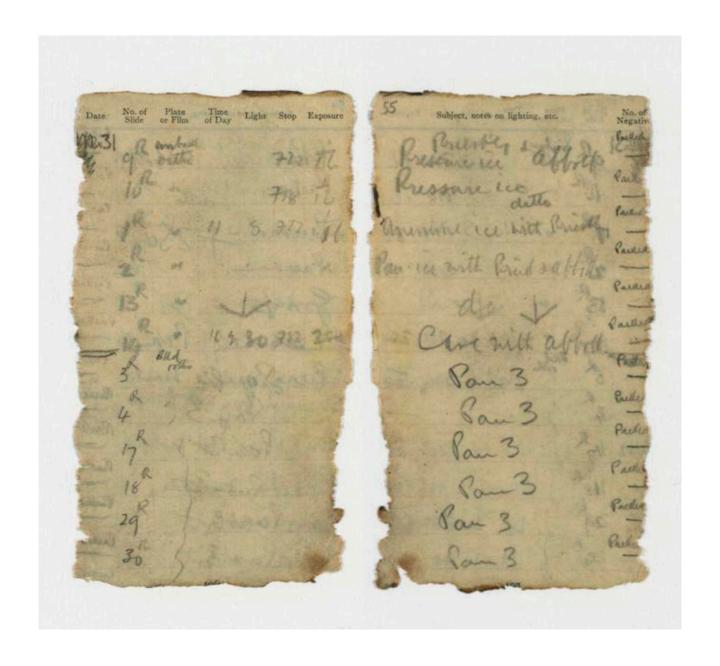

The notebook is a missing part of the official expedition record and contains Levick's pencil notes detailing the date, subjects and exposure details for the photographs he took during 1911 while at Cape Adare. Close examination reveals links between the notations in the notebook and photographs held by the Scott Polar Research Institute, Cambridge and attributed to Levick. See examples on page 5–7.

George Murray Levick's notebook required specialist conservation treatment; the notebook's binding had been dissolved by 100 years of ice and water damage and the pages were fused together. The Trust's contract Paper Conservator, Aline Leclercq, undertook the meticulous task of conserving the notebook. This involved separating each individual page, stabilising and cleaning the pages, rebuilding the notebook into sections before sewing the book back together and reconstructing the cover remnants. Conservation treatment provided the opportunity to digitise each page of the notebook allowing for more comprehensive study without risking the fragile object.