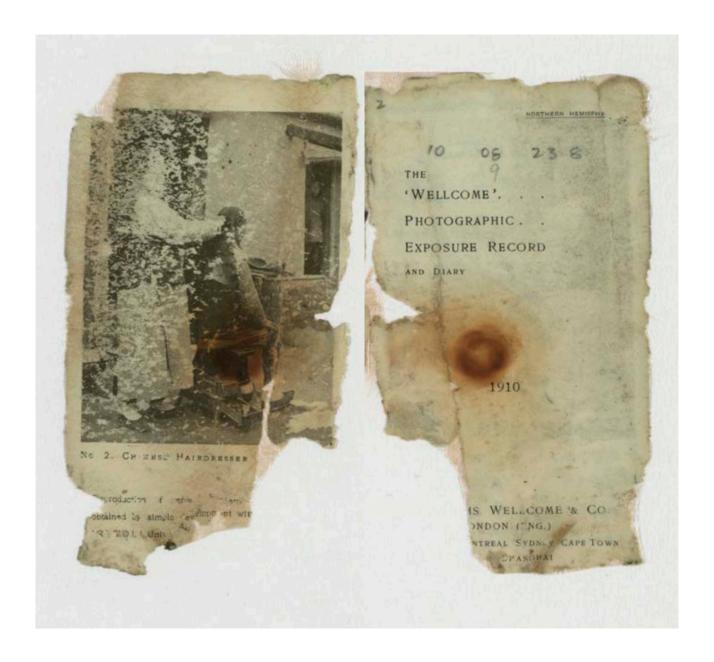

Each year the summer snow melt around the building causes variations in run-off patterns and ground erosion. That particular summer melt revealed a Wellcome Photographic Exposure Record and Diary 1910 which belonged to George Murray Levick - surgeon, zoologist and photographer. His name can be seen written in the opening pages.

The notebook is a missing part of the official expedition record and contains Levick's pencil notes detailing the date, subjects and exposure details for the photographs he took during 1911 while at Cape Adare. Close examination reveals links between the notations in the notebook and photographs held by the Scott Polar Research Institute, Cambridge and attributed to Levick. See examples on page 5–7.