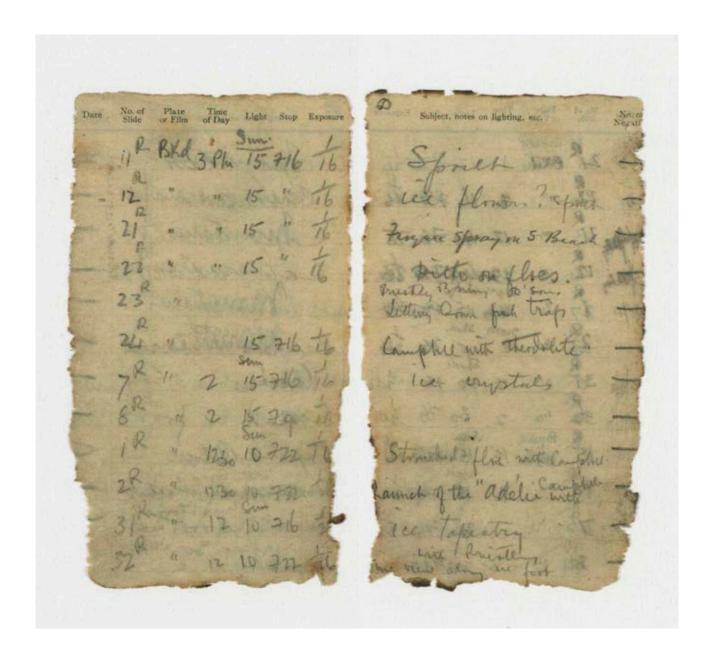

The notebook is a missing part of the official expedition record and contains Levick's pencil notes detailing the date, subjects and exposure details for the photographs he took during 1911 while at Cape Adare. Close examination reveals links between the notations in the notebook and photographs held by the Scott Polar Research Institute, Cambridge and attributed to Levick. See examples on page 5–7.

Levick journal entry links to photographic image: Priestley, Dickason and Browning set a fish trap.

© P48/14/112 Scott Polar Research Institute, University of Cambridge

Levick journal entry links to photographic image: Campbell with theodolite.

© P48/14/119 Scott Polar Research Institute, University of Cambridge.

Levick journal entry links to photographic image: My [Levick's] cubicle

© P48/14/5 Scott Polar Research Institute, University of Cambridge.