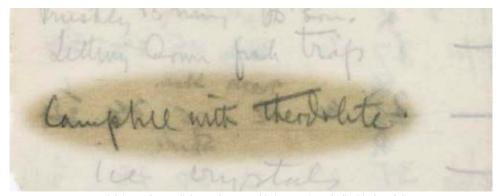

Levick journal entry links to photographic image: Priestley, Dickason and Browning set a fish trap.

© P48/14/112 Scott Polar Research Institute, University of Cambridge

Levick journal entry links to photographic image: Campbell with theodolite.