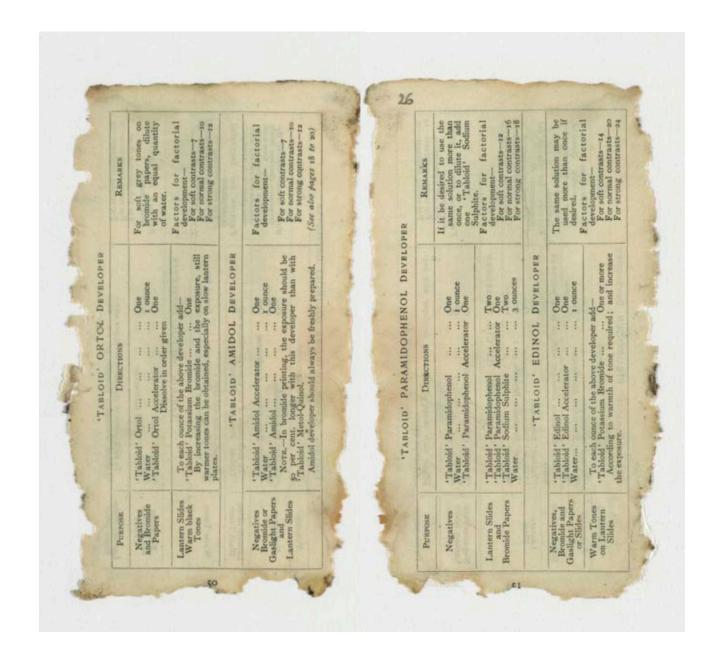

quisite for the finest results in producing enlarged positives and negatives.

'Tabloid' Eikonogen Developer.—Each carton contains materials sufficient for 20 to 40 ounces of solution.

Used chiefly for portraiture, still-life and "snap-shot" work. An excellent developer for bromide paper and lantern slides.

'Tabloid' Glycin Developer.—Each carton contains materials sufficient for 22 to 66 ounces of solution.

This developer is slow in action, but gives negatives with great sparkle and clearness in the shadows and with vigorous high lights. It is of great service for producing negatives of pictures, photographic prints, or black-andwhite drawings.

The formulæ given in the following pages are the sum of extensive experiment and may be relied upon to yield excellent results.

43

4











'Tabloid' Sodium Sulphite, Dried, gr. 5, possesses great advantages over the ordinary crystals, especially in keeping quality. It may be used in exactly the same way, either for compounding the photographer's own formula, or for adding to 'Tabloid' Developers when dilution or under-exposure necessitates prolonged immersion in the developing solution. The fact that 5 grains of the 'Tabloid' salt are equivalent to 10 grains of the ordinary crystals must always be borne in mind.

\*Tabloid' Potassium Metabisulphite, gr. 10, may be conveniently used in compounding any formula in which potassium metabisulphite is indicated. Should it be desired to dissolve sufficient 'Tabloid' Pyro developer for several days' use, 'Tabloid' Potassium Metabisulphite may be employed as indicated below.

No 1