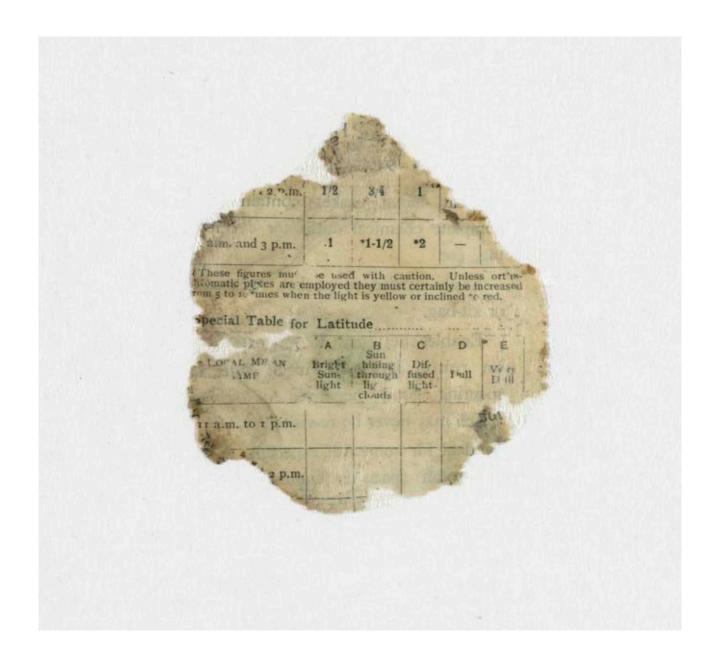

The notebook is a missing part of the official expedition record and contains Levick's pencil notes detailing the date, subjects and exposure details for the photographs he took during 1911 while at Cape Adare. Close examination reveals links between the notations in the notebook and photographs held by the Scott Polar Research Institute, Cambridge and attributed to Levick. See examples on page 5–7.

George Murray Levick's notebook required specialist conservation treatment; the notebook's binding had been dissolved by 100 years of ice and water damage and the pages were fused together. The Trust's contract Paper Conservator, Aline Leclercq, undertook the meticulous task of conserving the notebook. This involved separating each individual page, stabilising and cleaning the pages, rebuilding the notebook into sections before sewing the book back together and reconstructing the cover remnants. Conservation treatment provided the opportunity to digitise each page of the notebook allowing for more comprehensive study without risking the fragile object.