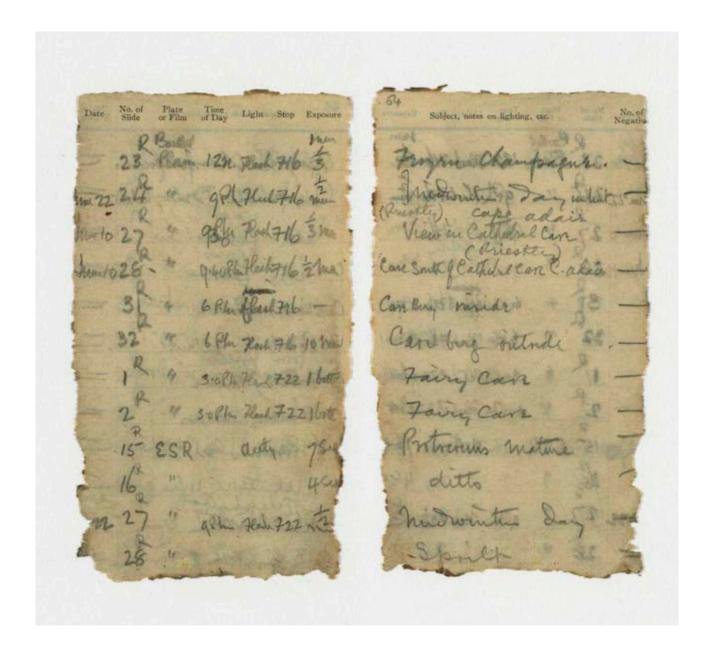

The notebook is a missing part of the official expedition record and contains Levick's pencil notes detailing the date, subjects and exposure details for the photographs he took during 1911 while at Cape Adare. Close examination reveals links between the notations in the notebook and photographs held by the Scott Polar Research Institute, Cambridge and attributed to Levick. See examples on page 5–7.

Levick journal entry links to photographic image: Priestley, Dickason and Browning set a fish trap.

© P48/14/112 Scott Polar Research Institute, University of Cambridge

Levick journal entry links to photographic image: Campbell with theodolite.

© P48/14/119 Scott Polar Research Institute, University of Cambridge.

Levick journal entry links to photographic image: My [Levick's] cubicle

© P48/14/5 Scott Polar Research Institute, University of Cambridge.