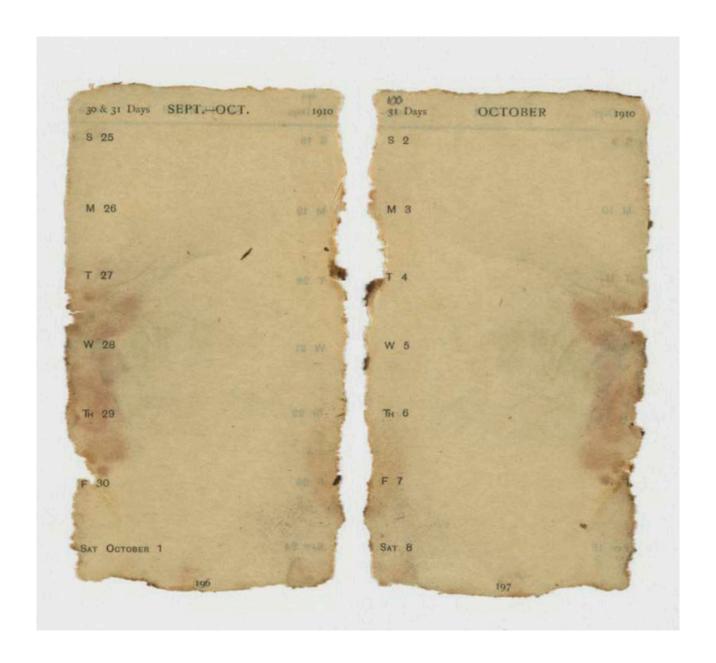

Each year the summer snow melt around the building causes variations in run-off patterns and ground erosion. That particular summer melt revealed a Wellcome Photographic Exposure Record and Diary 1910 which belonged to George Murray Levick - surgeon, zoologist and photographer. His name can be seen written in the opening pages.

The notebook is a missing part of the official expedition record and contains Levick's pencil notes detailing the date, subjects and exposure details for the photographs he took during 1911 while at Cape Adare. Close examination reveals links between the notations in the notebook and photographs held by the Scott Polar Research Institute, Cambridge and attributed to Levick. See examples on page 5–7.

George Murray Levick's notebook required specialist conservation treatment; the notebook's binding had been dissolved by 100 years of ice and water damage and the pages were fused together. The Trust's contract Paper Conservator, Aline Leclercq, undertook the meticulous task of conserving the notebook. This involved separating each individual page, stabilising and cleaning the pages, rebuilding the notebook into sections before sewing the book back together and reconstructing the cover remnants. Conservation treatment provided the opportunity to digitise each page of the notebook allowing for more comprehensive study without risking the fragile object.