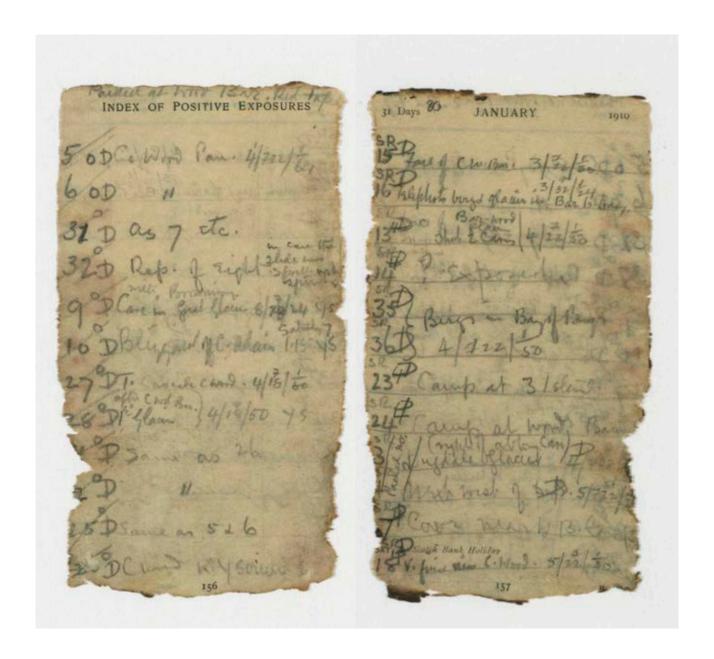

Each year the summer snow melt around the building causes variations in run-off patterns and ground erosion. That particular summer melt revealed a Wellcome Photographic Exposure Record and Diary 1910 which belonged to George Murray Levick - surgeon, zoologist and photographer. His name can be seen written in the opening pages.

The notebook is a missing part of the official expedition record and contains Levick's pencil notes detailing the date, subjects and exposure details for the photographs he took during 1911 while at Cape Adare. Close examination reveals links between the notations in the notebook and photographs held by the Scott Polar Research Institute, Cambridge and attributed to Levick. See examples on page 5–7.

George Murray Levick's notebook required specialist conservation treatment; the notebook's binding had been dissolved by 100 years of ice and water damage and the pages were fused together. The Trust's contract Paper Conservator, Aline Leclercq, undertook the meticulous task of conserving the notebook. This involved separating each individual page, stabilising and cleaning the pages, rebuilding the notebook into sections before sewing the book back together and reconstructing the cover remnants. Conservation treatment provided the opportunity to digitise each page of the notebook allowing for more comprehensive study without risking the fragile object.