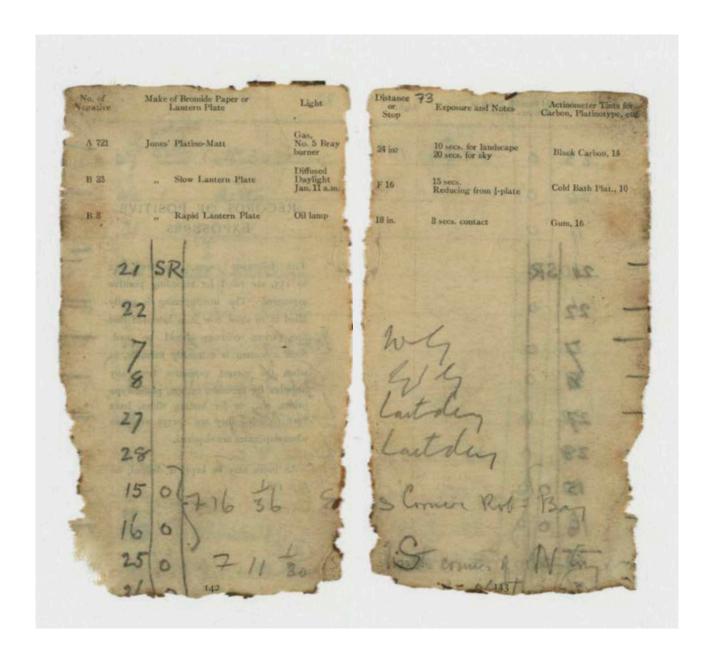

The notebook is a missing part of the official expedition record and contains Levick's pencil notes detailing the date, subjects and exposure details for the photographs he took during 1911 while at Cape Adare. Close examination reveals links between the notations in the notebook and photographs held by the Scott Polar Research Institute, Cambridge and attributed to Levick. See examples on page 5–7.

George Murray Levick's notebook required specialist conservation treatment; the notebook's binding had been dissolved by 100 years of ice and water damage and the pages were fused together. The Trust's contract Paper Conservator, Aline Leclercq, undertook the meticulous task of conserving the notebook. This involved separating each individual page, stabilising and cleaning the pages, rebuilding the notebook into sections before sewing the book back together and reconstructing the cover remnants. Conservation treatment provided the opportunity to digitise each page of the notebook allowing for more comprehensive study without risking the fragile object.