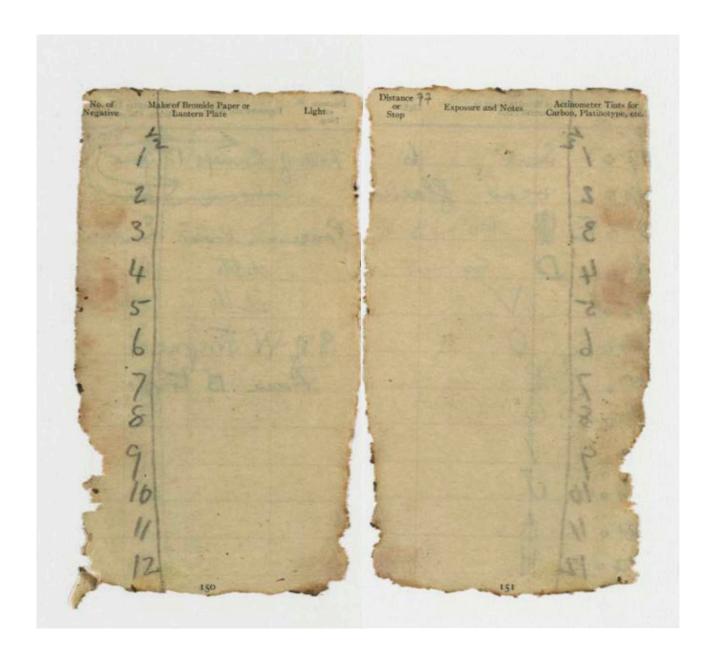

Each year the summer snow melt around the building causes variations in run-off patterns and ground erosion. That particular summer melt revealed a Wellcome Photographic Exposure Record and Diary 1910 which belonged to George Murray Levick - surgeon, zoologist and photographer. His name can be seen written in the opening pages.

The notebook is a missing part of the official expedition record and contains Levick's pencil notes detailing the date, subjects and exposure details for the photographs he took during 1911 while at Cape Adare. Close examination reveals links between the notations in the notebook and photographs held by the Scott Polar Research Institute, Cambridge and attributed to Levick. See examples on page 5–7.

George Murray Levick's notebook required specialist conservation treatment; the notebook's binding had been dissolved by 100 years of ice and water damage and the pages were fused together. The Trust's contract Paper Conservator, Aline Leclercq, undertook the meticulous task of conserving the notebook. This involved separating each individual page, stabilising and cleaning the pages, rebuilding the notebook into sections before sewing the book back together and reconstructing the cover remnants. Conservation treatment provided the opportunity to digitise each page of the notebook allowing for more comprehensive study without risking the fragile object.