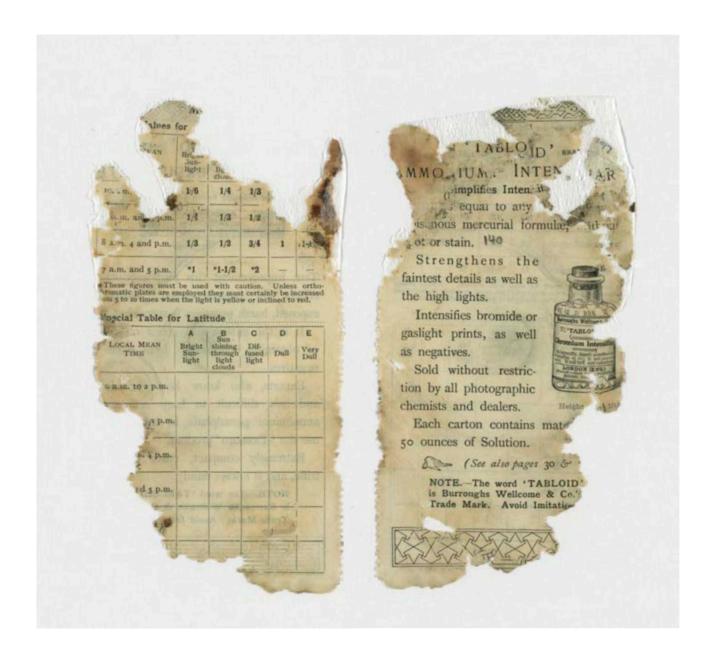

The notebook is a missing part of the official expedition record and contains Levick's pencil notes detailing the date, subjects and exposure details for the photographs he took during 1911 while at Cape Adare. Close examination reveals links between the notations in the notebook and photographs held by the Scott Polar Research Institute, Cambridge and attributed to Levick. See examples on page 5–7.

George Murray Levick's notebook required specialist conservation treatment; the notebook's binding had been dissolved by 100 years of ice and water damage and the pages were fused together. The Trust's contract Paper Conservator, Aline Leclercq, undertook the meticulous task of conserving the notebook. This involved separating each individual page, stabilising and cleaning the pages, rebuilding the notebook into sections before sewing the book back together and reconstructing the cover remnants. Conservation treatment provided the opportunity to digitise each page of the notebook allowing for more comprehensive study without risking the fragile object.