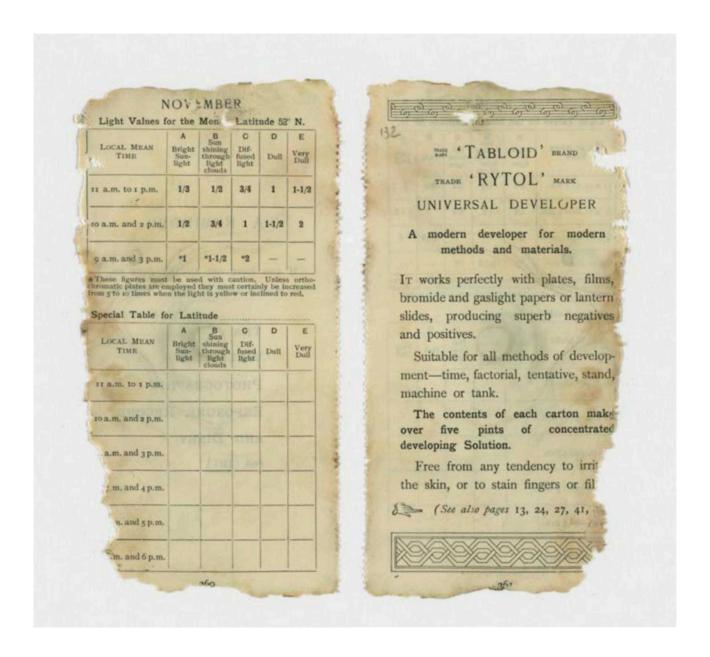

sia (St. Pethesburg), Central Sideria (Orhotok), Alaska, Yukon (Klondike), North Canada and South Greenland (Cape Farrwell).
- 55' North Latitude. —North Britain (Newcastle, Edinboro', Glasgow, Perth), Denmark (Copenhagen), Southern Sweden, Central Russia (Moscow), Southern Siberia (Tomsk), Central Canada.
- 40° North Latitude. Southern Europe (The Meditereanean), Asia Minor, Central China (Pekin), Korea, Japan, United States of America (New York, Chicago, Denver, Sar Francisco).
- 30 North Latitude, Madrira, Canary Island North Africa (Morocco, Cairo), Afghanistan, Northerin India (Delia, The China (Shanghai), United States of Amer (Florida, New Orleans, South Californ

#### SPECIAL NOTE

At the end of each month tear away and the table for the next month facing the Calculator.

255