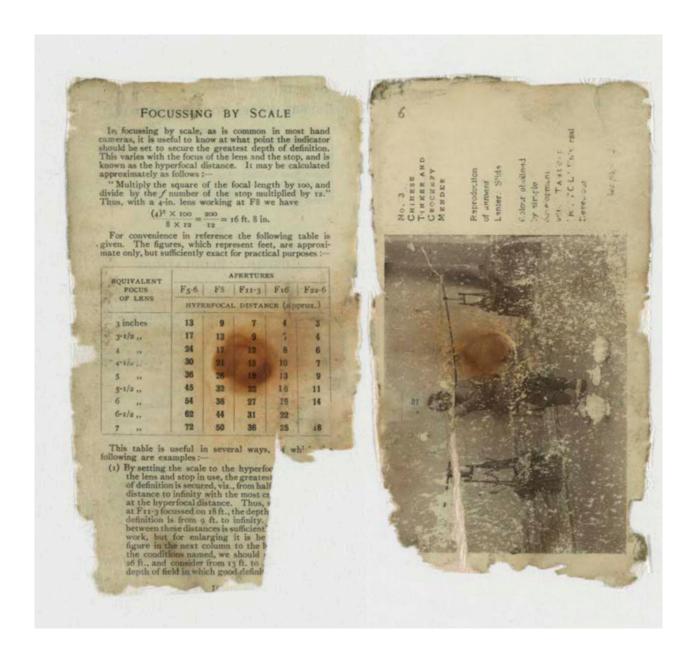

The notebook is a missing part of the official expedition record and contains Levick's pencil notes detailing the date, subjects and exposure details for the photographs he took during 1911 while at Cape Adare. Close examination reveals links between the notations in the notebook and photographs held by the Scott Polar Research Institute, Cambridge and attributed to Levick. See examples on page 5–7.

Levick journal entry links to photographic image: Priestley, Dickason and Browning set a fish trap.

© P48/14/112 Scott Polar Research Institute, University of Cambridge

Levick journal entry links to photographic image: Campbell with theodolite.