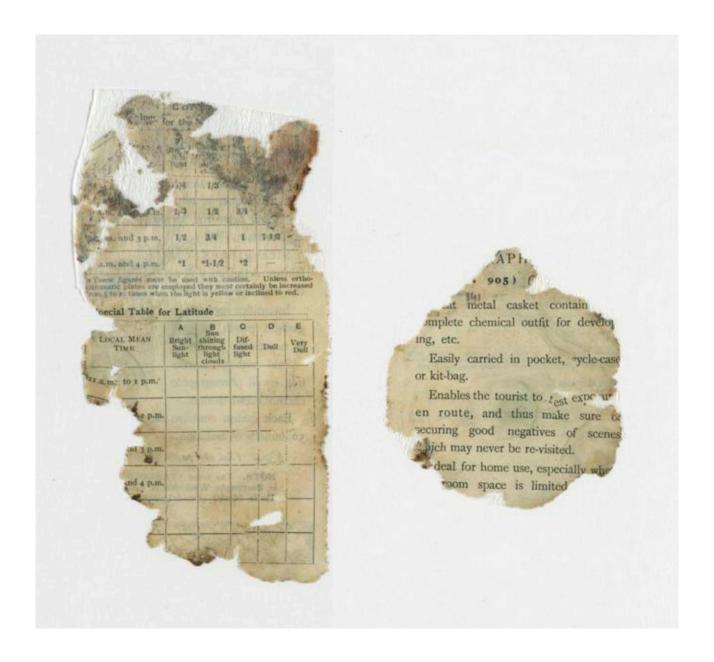

The notebook is a missing part of the official expedition record and contains Levick's pencil notes detailing the date, subjects and exposure details for the photographs he took during 1911 while at Cape Adare. Close examination reveals links between the notations in the notebook and photographs held by the Scott Polar Research Institute, Cambridge and attributed to Levick. See examples on page 5–7.

George Murray Levick's notebook required specialist conservation treatment; the notebook's binding had been dissolved by 100 years of ice and water damage and the pages were fused together. The Trust's contract Paper Conservator, Aline Leclercq, undertook the meticulous task of conserving the notebook. This involved separating each individual page, stabilising and cleaning the pages, rebuilding the notebook into sections before sewing the book back together and reconstructing the cover remnants. Conservation treatment provided the opportunity to digitise each page of the notebook allowing for more comprehensive study without risking the fragile object.