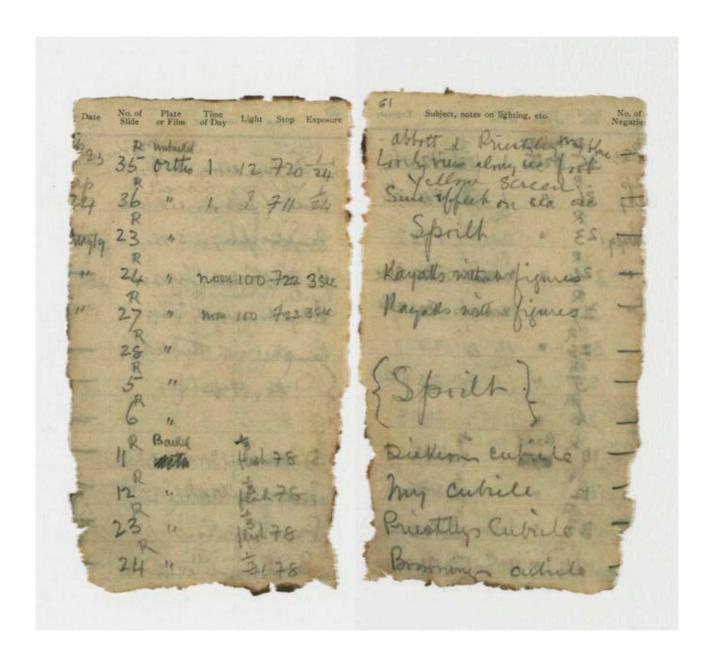

The notebook is a missing part of the official expedition record and contains Levick's pencil notes detailing the date, subjects and exposure details for the photographs he took during 1911 while at Cape Adare. Close examination reveals links between the notations in the notebook and photographs held by the Scott Polar Research Institute, Cambridge and attributed to Levick. See examples on page 5–7.