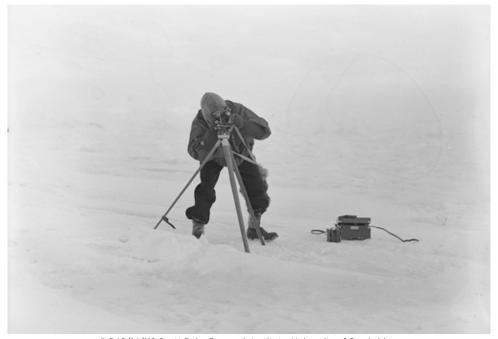

Levick journal entry links to photographic image: Priestley, Dickason and Browning set a fish trap.

© P48/14/112 Scott Polar Research Institute, University of Cambridge

Levick journal entry links to photographic image: Campbell with theodolite.

© P48/14/119 Scott Polar Research Institute, University of Cambridge.

Levick journal entry links to photographic image: My [Levick's] cubicle

© P48/14/5 Scott Polar Research Institute, University of Cambridge.