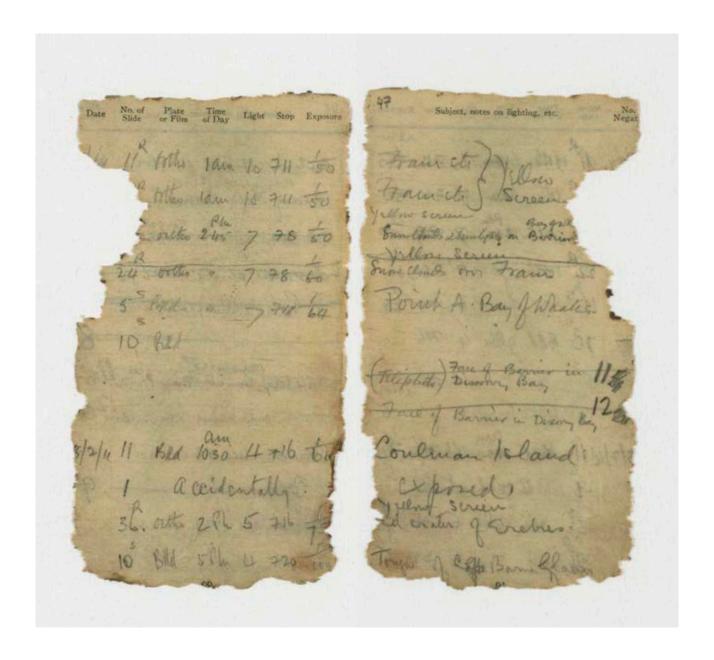

The notebook is a missing part of the official expedition record and contains Levick's pencil notes detailing the date, subjects and exposure details for the photographs he took during 1911 while at Cape Adare. Close examination reveals links between the notations in the notebook and photographs held by the Scott Polar Research Institute, Cambridge and attributed to Levick. See examples on page 5–7.