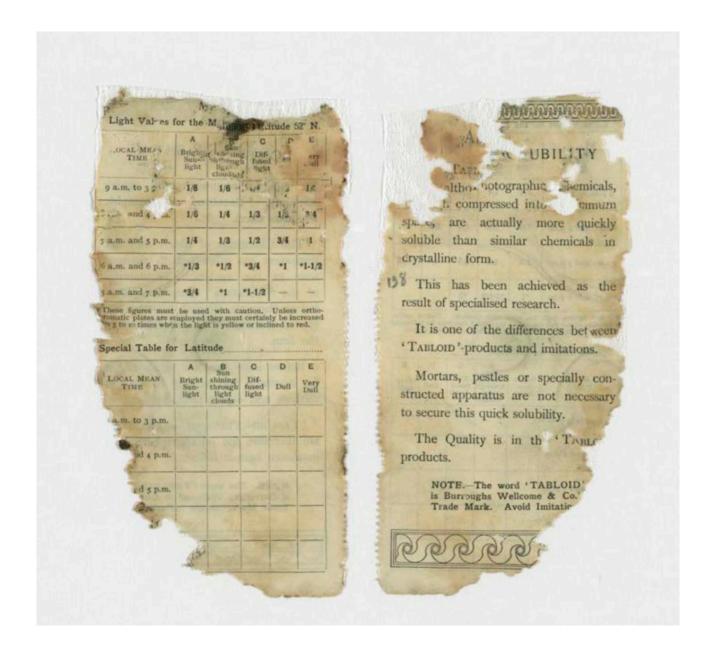

Each year the summer snow melt around the building causes variations in run-off patterns and ground erosion. That particular summer melt revealed a Wellcome Photographic Exposure Record and Diary 1910 which belonged to George Murray Levick - surgeon, zoologist and photographer. His name can be seen written in the opening pages.

The notebook is a missing part of the official expedition record and contains Levick's pencil notes detailing the date, subjects and exposure details for the photographs he took during 1911 while at Cape Adare. Close examination reveals links between the notations in the notebook and photographs held by the Scott Polar Research Institute, Cambridge and attributed to Levick. See examples on page 5–7.