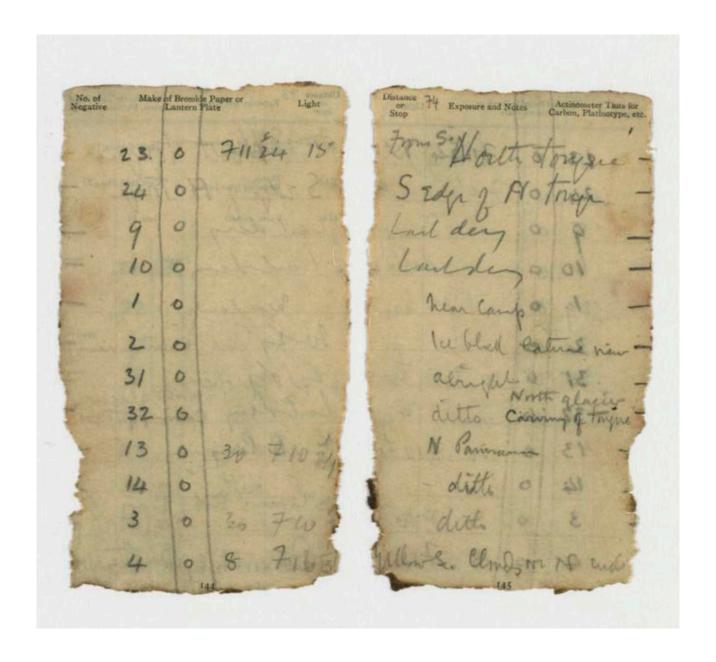

The notebook is a missing part of the official expedition record and contains Levick's pencil notes detailing the date, subjects and exposure details for the photographs he took during 1911 while at Cape Adare. Close examination reveals links between the notations in the notebook and photographs held by the Scott Polar Research Institute, Cambridge and attributed to Levick. See examples on page 5–7.

George Murray Levick's notebook required specialist conservation treatment; the notebook's binding had been dissolved by 100 years of ice and water damage and the pages were fused together. The Trust's contract Paper Conservator, Aline Leclercq, undertook the meticulous task of conserving the notebook. This involved separating each individual page, stabilising and cleaning the pages, rebuilding the notebook into sections before sewing the book back together and reconstructing the cover remnants. Conservation treatment provided the opportunity to digitise each page of the notebook allowing for more comprehensive study without risking the fragile object.