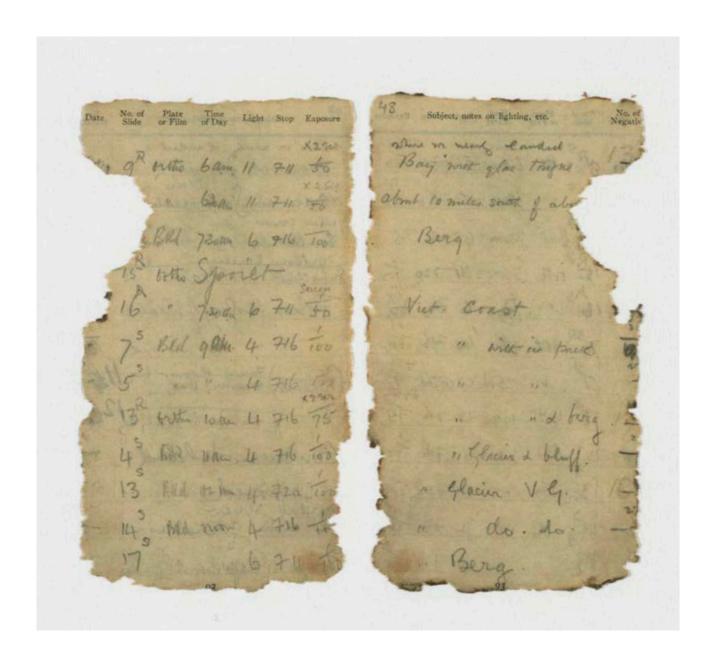

The notebook is a missing part of the official expedition record and contains Levick's pencil notes detailing the date, subjects and exposure details for the photographs he took during 1911 while at Cape Adare. Close examination reveals links between the notations in the notebook and photographs held by the Scott Polar Research Institute, Cambridge and attributed to Levick. See examples on page 5–7.

Levick journal entry links to photographic image: Priestley, Dickason and Browning set a fish trap.

© P48/14/112 Scott Polar Research Institute, University of Cambridge

Levick journal entry links to photographic image: Campbell with theodolite.

© P48/14/119 Scott Polar Research Institute, University of Cambridge.

Levick journal entry links to photographic image: My [Levick's] cubicle

© P48/14/5 Scott Polar Research Institute, University of Cambridge.