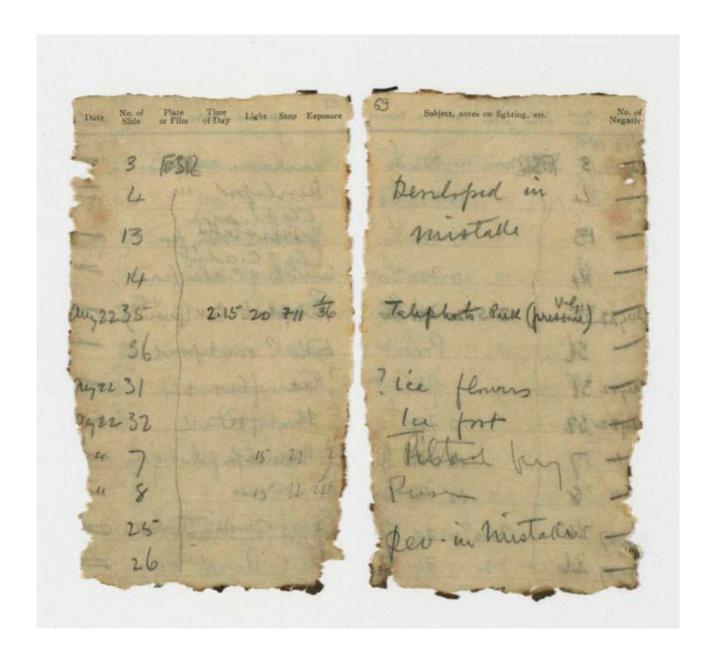

The notebook is a missing part of the official expedition record and contains Levick's pencil notes detailing the date, subjects and exposure details for the photographs he took during 1911 while at Cape Adare. Close examination reveals links between the notations in the notebook and photographs held by the Scott Polar Research Institute, Cambridge and attributed to Levick. See examples on page 5–7.