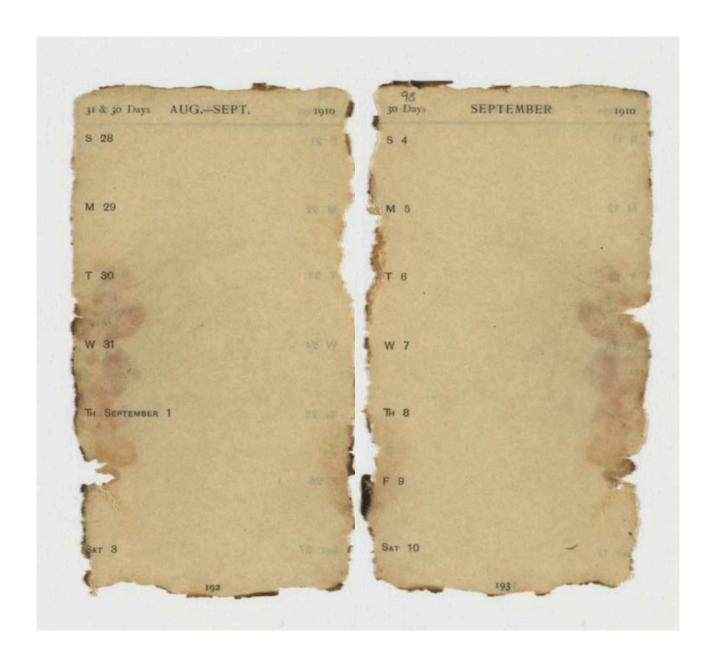

Each year the summer snow melt around the building causes variations in run-off patterns and ground erosion. That particular summer melt revealed a Wellcome Photographic Exposure Record and Diary 1910 which belonged to George Murray Levick - surgeon, zoologist and photographer. His name can be seen written in the opening pages.

The notebook is a missing part of the official expedition record and contains Levick's pencil notes detailing the date, subjects and exposure details for the photographs he took during 1911 while at Cape Adare. Close examination reveals links between the notations in the notebook and photographs held by the Scott Polar Research Institute, Cambridge and attributed to Levick. See examples on page 5–7.

George Murray Levick's notebook required specialist conservation treatment; the notebook's binding had been dissolved by 100 years of ice and water damage and the pages were fused together. The Trust's contract Paper Conservator, Aline Leclercq, undertook the meticulous task of conserving the notebook. This involved separating each individual page, stabilising and cleaning the pages, rebuilding the notebook into sections before sewing the book back together and reconstructing the cover remnants. Conservation treatment provided the opportunity to digitise each page of the notebook allowing for more comprehensive study without risking the fragile object.