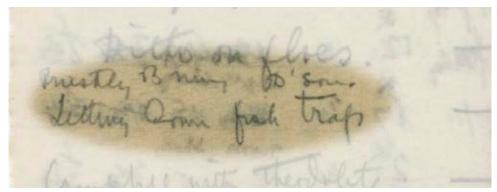

Levick journal entry links to photographic image: Priestley, Dickason and Browning set a fish trap.

© P48/14/112 Scott Polar Research Institute, University of Cambridge

Levick journal entry links to photographic image: Campbell with theodolite.