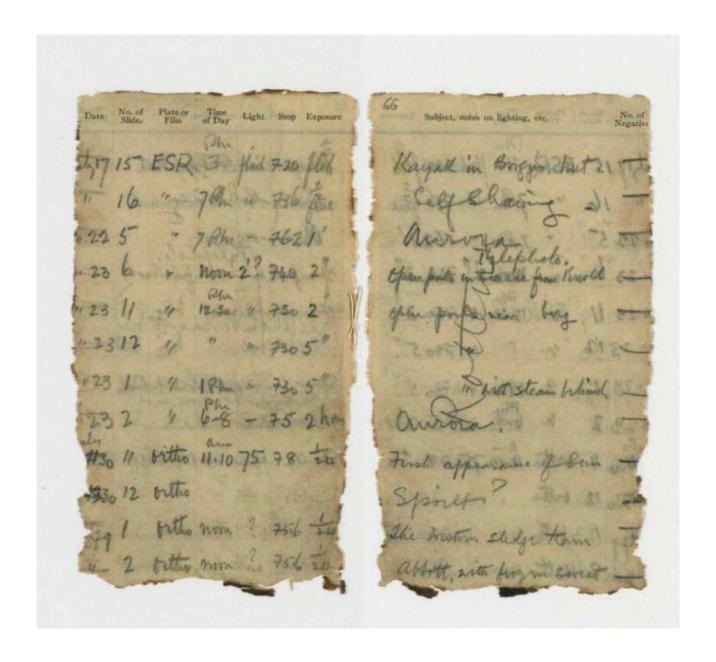

The notebook is a missing part of the official expedition record and contains Levick's pencil notes detailing the date, subjects and exposure details for the photographs he took during 1911 while at Cape Adare. Close examination reveals links between the notations in the notebook and photographs held by the Scott Polar Research Institute, Cambridge and attributed to Levick. See examples on page 5–7.