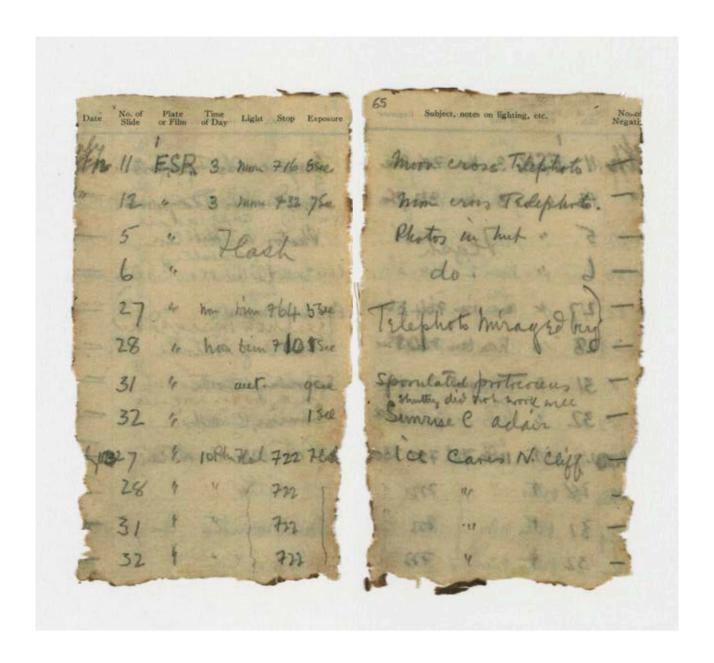

The notebook is a missing part of the official expedition record and contains Levick's pencil notes detailing the date, subjects and exposure details for the photographs he took during 1911 while at Cape Adare. Close examination reveals links between the notations in the notebook and photographs held by the Scott Polar Research Institute, Cambridge and attributed to Levick. See examples on page 5–7.