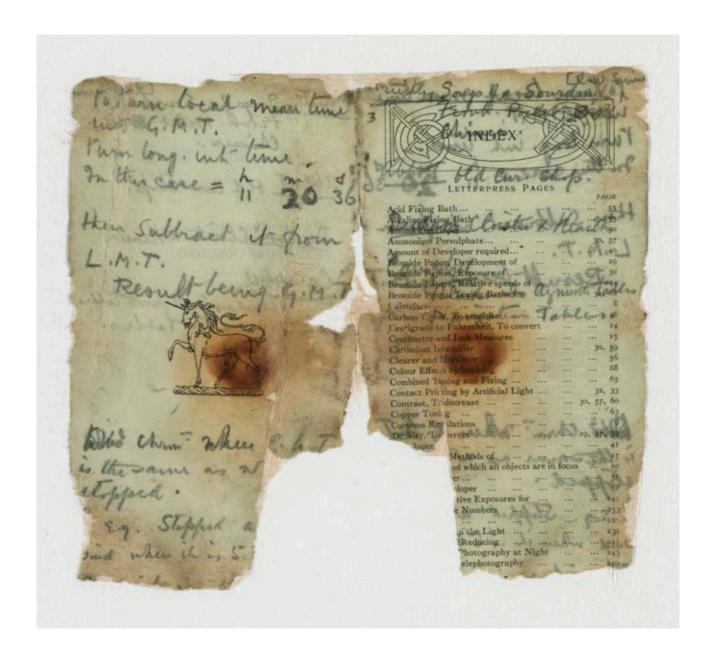

Each year the summer snow melt around the building causes variations in run-off patterns and ground erosion. That particular summer melt revealed a Wellcome Photographic Exposure Record and Diary 1910 which belonged to George Murray Levick - surgeon, zoologist and photographer. His name can be seen written in the opening pages.

The notebook is a missing part of the official expedition record and contains Levick's pencil notes detailing the date, subjects and exposure details for the photographs he took during 1911 while at Cape Adare. Close examination reveals links between the notations in the notebook and photographs held by the Scott Polar Research Institute, Cambridge and attributed to Levick. See examples on page 5–7.