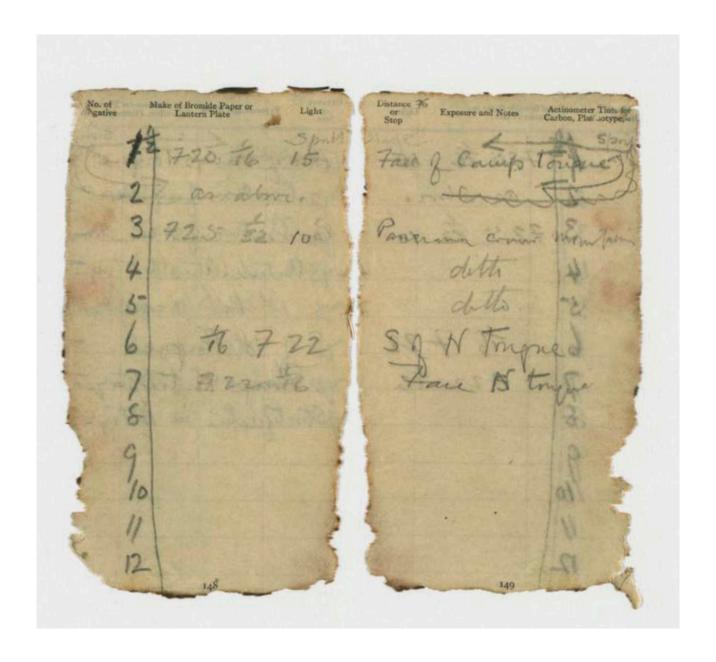

The notebook is a missing part of the official expedition record and contains Levick's pencil notes detailing the date, subjects and exposure details for the photographs he took during 1911 while at Cape Adare. Close examination reveals links between the notations in the notebook and photographs held by the Scott Polar Research Institute, Cambridge and attributed to Levick. See examples on page 5–7.

George Murray Levick's notebook required specialist conservation treatment; the notebook's binding had been dissolved by 100 years of ice and water damage and the pages were fused together. The Trust's contract Paper Conservator, Aline Leclercq, undertook the meticulous task of conserving the notebook. This involved separating each individual page, stabilising and cleaning the pages, rebuilding the notebook into sections before sewing the book back together and reconstructing the cover remnants. Conservation treatment provided the opportunity to digitise each page of the notebook allowing for more comprehensive study without risking the fragile object.