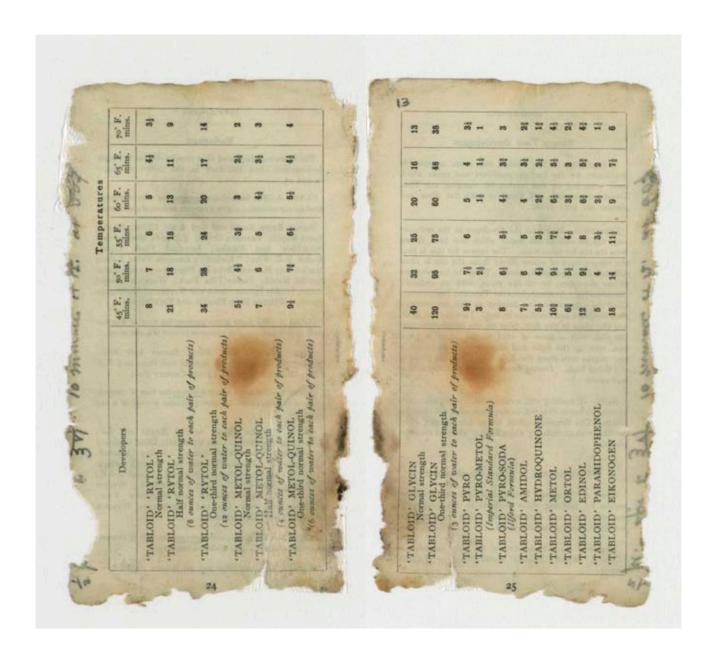

Wellington Extra Speedy, Special and Press and Roll Film; Wratten Allochrome; 20th Century Fast.

CLASS C.—For these plates decrease the time of development to three-quarters, i.e. give 3 minutes instead of 4, and so on.

Adams' Extreme Rapid, Special Rapid and Iso; Barnet Medium Ortho; Gem Universal; Ilford Ordinary and Empre s; Imperial Ordinary; Lumière Ordinary, and Ortho A; Marion Ordinary and Portrait; Paget Ortho; Rajar Films; Sanger Shepherd Ortho A and B; Seed 26x; Seed 27, Gilt Edge and Ortho L; Wesner Colour; Warwick Ordinary and Rainbow Fast; Wellington, Speedy Iso and Landscape; Wratten Ordinary and Instantaneous.

CLASS D.—For these plates decrease the time of development to one-hal f, i.e. give a minutes instead of 4.

Warwick Ra inbow Slow and all process plates.

23

2:



#### Simple Time Development

A description of the method and notes on suitable developers for the various machines and tanks which have been put on the market for carrying out Time Development with roll films, or with cut films and plates, are here given.

DIRECTION.—Make up the developer in the ordinary way, but be sure to use water which has been drawn from the tap for some time. The reason for this is that the temperature of water direct from the tap is often different from that of the room. Take the temperature of the developer, or of the room, with an ordinary thermometer. Ascertain from the Time and Temperature Card the correct time to develop at this temperature with the plate and developer in use. Turn out the light, put the plate in the dish, pour on the developer, cover the di