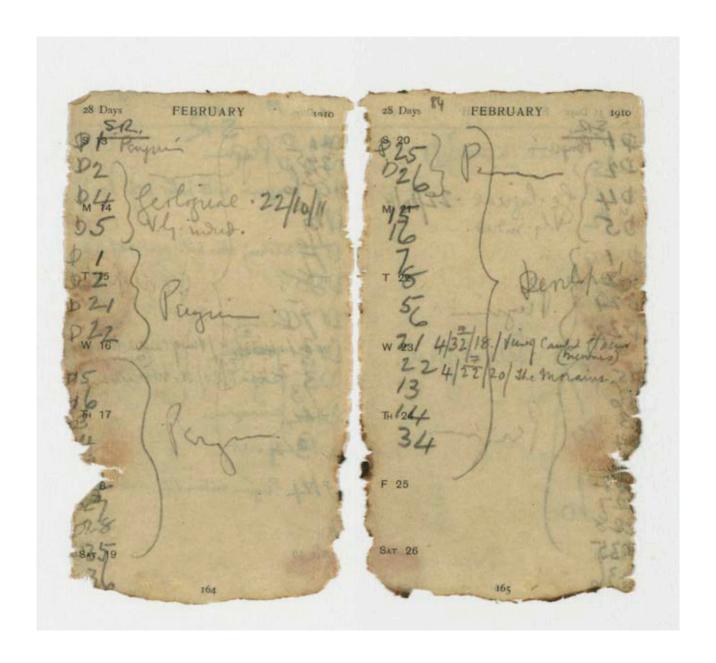

Each year the summer snow melt around the building causes variations in run-off patterns and ground erosion. That particular summer melt revealed a Wellcome Photographic Exposure Record and Diary 1910 which belonged to George Murray Levick - surgeon, zoologist and photographer. His name can be seen written in the opening pages.

The notebook is a missing part of the official expedition record and contains Levick's pencil notes detailing the date, subjects and exposure details for the photographs he took during 1911 while at Cape Adare. Close examination reveals links between the notations in the notebook and photographs held by the Scott Polar Research Institute, Cambridge and attributed to Levick. See examples on page 5–7.

George Murray Levick's notebook required specialist conservation treatment; the notebook's binding had been dissolved by 100 years of ice and water damage and the pages were fused together. The Trust's contract Paper Conservator, Aline Leclercq, undertook the meticulous task of conserving the notebook. This involved separating each individual page, stabilising and cleaning the pages, rebuilding the notebook into sections before sewing the book back together and reconstructing the cover remnants. Conservation treatment provided the opportunity to digitise each page of the notebook allowing for more comprehensive study without risking the fragile object.