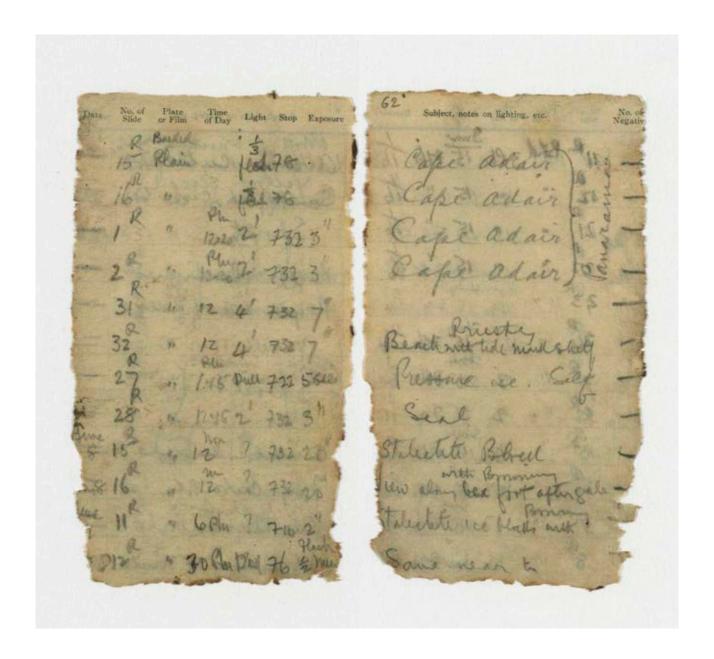

The notebook is a missing part of the official expedition record and contains Levick's pencil notes detailing the date, subjects and exposure details for the photographs he took during 1911 while at Cape Adare. Close examination reveals links between the notations in the notebook and photographs held by the Scott Polar Research Institute, Cambridge and attributed to Levick. See examples on page 5–7.