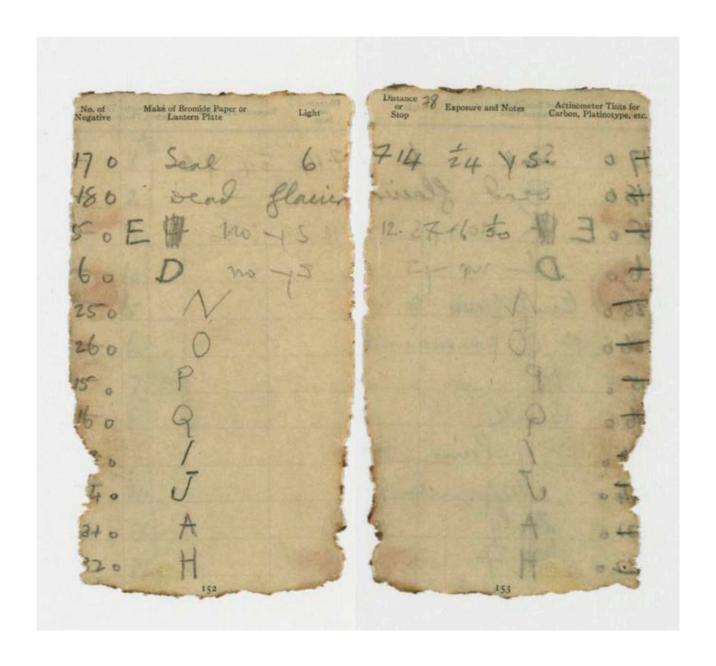

Each year the summer snow melt around the building causes variations in run-off patterns and ground erosion. That particular summer melt revealed a Wellcome Photographic Exposure Record and Diary 1910 which belonged to George Murray Levick - surgeon, zoologist and photographer. His name can be seen written in the opening pages.

The notebook is a missing part of the official expedition record and contains Levick's pencil notes detailing the date, subjects and exposure details for the photographs he took during 1911 while at Cape Adare. Close examination reveals links between the notations in the notebook and photographs held by the Scott Polar Research Institute, Cambridge and attributed to Levick. See examples on page 5–7.

George Murray Levick's notebook required specialist conservation treatment; the notebook's binding had been dissolved by 100 years of ice and water damage and the pages were fused together. The Trust's contract Paper Conservator, Aline Leclercq, undertook the meticulous task of conserving the notebook. This involved separating each individual page, stabilising and cleaning the pages, rebuilding the notebook into sections before sewing the book back together and reconstructing the cover remnants. Conservation treatment provided the opportunity to digitise each page of the notebook allowing for more comprehensive study without risking the fragile object.