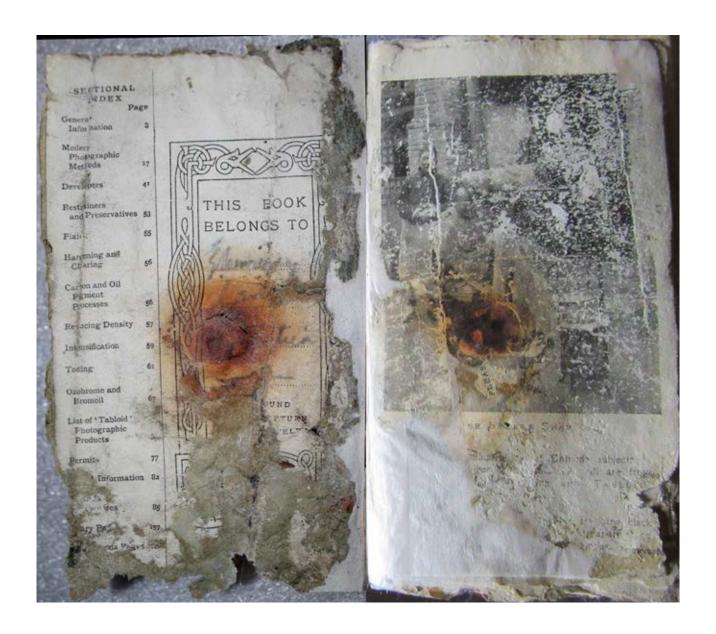

Each year the summer snow melt around the building causes variations in run-off patterns and ground erosion. That particular summer melt revealed a Wellcome Photographic Exposure Record and Diary 1910 which belonged to George Murray Levick - surgeon, zoologist and photographer. His name can be seen written in the opening pages.

George Murray Levick's notebook required specialist conservation treatment; the notebook's binding had been dissolved by 100 years of ice and water damage and the pages were fused together. The Trust's contract Paper Conservator, Aline Leclercq, undertook the meticulous task of conserving the notebook. This involved separating each individual page, stabilising and cleaning the pages, rebuilding the notebook into sections before sewing the book back together and reconstructing the cover remnants. Conservation treatment provided the opportunity to digitise each page of the notebook allowing for more comprehensive study without risking the fragile object.