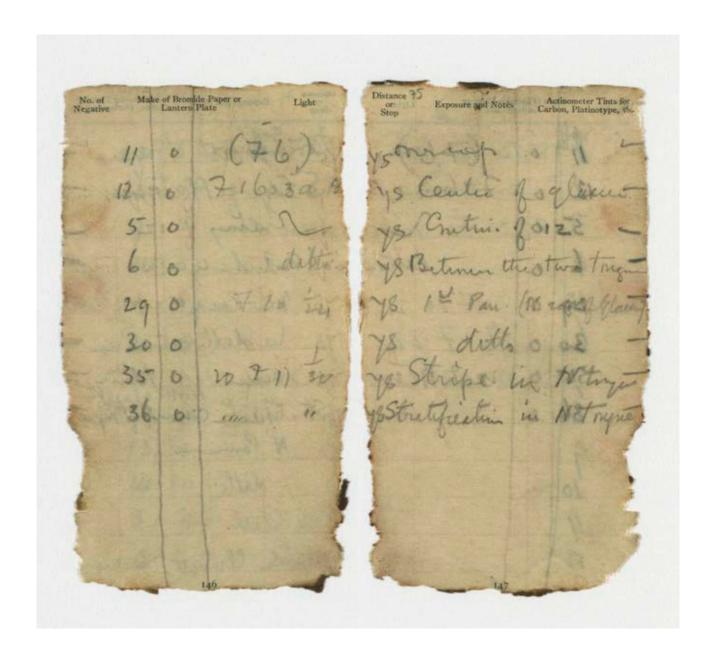

The notebook is a missing part of the official expedition record and contains Levick's pencil notes detailing the date, subjects and exposure details for the photographs he took during 1911 while at Cape Adare. Close examination reveals links between the notations in the notebook and photographs held by the Scott Polar Research Institute, Cambridge and attributed to Levick. See examples on page 5–7.

George Murray Levick's notebook required specialist conservation treatment; the notebook's binding had been dissolved by 100 years of ice and water damage and the pages were fused together. The Trust's contract Paper Conservator, Aline Leclercq, undertook the meticulous task of conserving the notebook. This involved separating each individual page, stabilising and cleaning the pages, rebuilding the notebook into sections before sewing the book back together and reconstructing the cover remnants. Conservation treatment provided the opportunity to digitise each page of the notebook allowing for more comprehensive study without risking the fragile object.