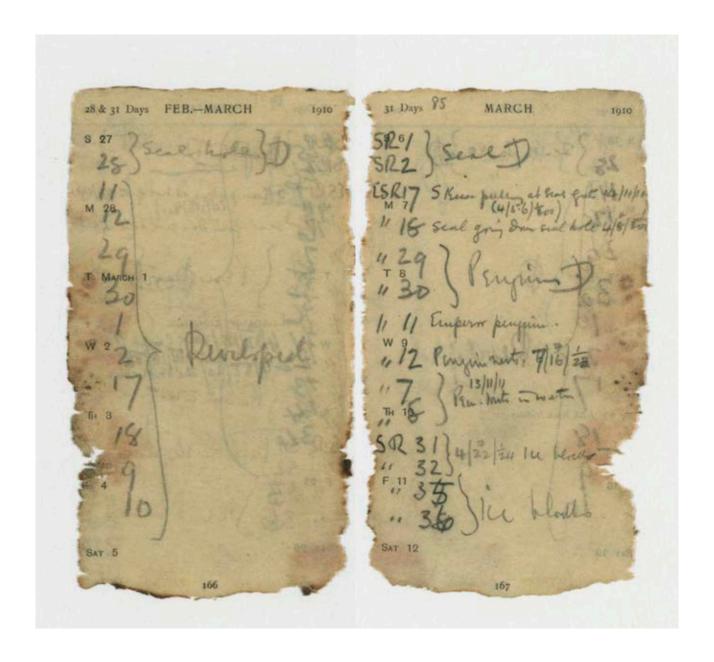

Each year the summer snow melt around the building causes variations in run-off patterns and ground erosion. That particular summer melt revealed a Wellcome Photographic Exposure Record and Diary 1910 which belonged to George Murray Levick - surgeon, zoologist and photographer. His name can be seen written in the opening pages.

The notebook is a missing part of the official expedition record and contains Levick's pencil notes detailing the date, subjects and exposure details for the photographs he took during 1911 while at Cape Adare. Close examination reveals links between the notations in the notebook and photographs held by the Scott Polar Research Institute, Cambridge and attributed to Levick. See examples on page 5–7.

George Murray Levick's notebook required specialist conservation treatment; the notebook's binding had been dissolved by 100 years of ice and water damage and the pages were fused together. The Trust's contract Paper Conservator, Aline Leclercq, undertook the meticulous task of conserving the notebook. This involved separating each individual page, stabilising and cleaning the pages, rebuilding the notebook into sections before sewing the book back together and reconstructing the cover remnants. Conservation treatment provided the opportunity to digitise each page of the notebook allowing for more comprehensive study without risking the fragile object.