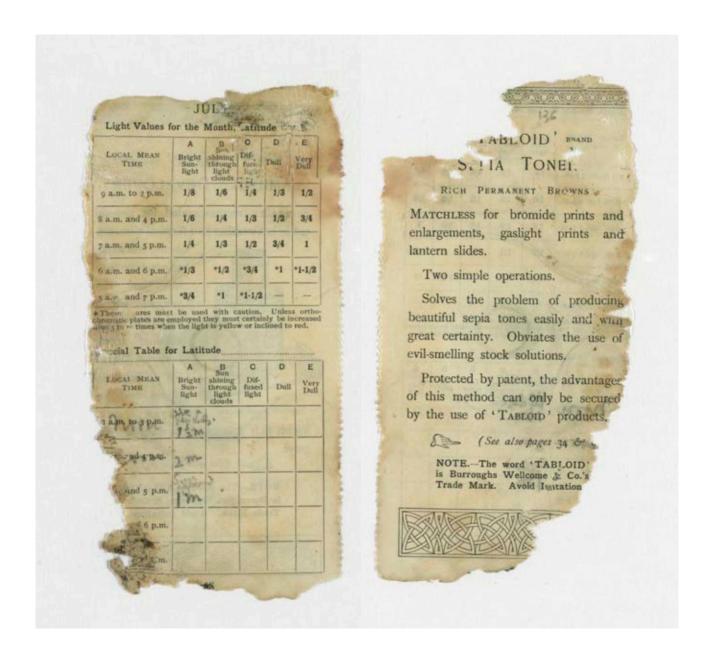

Each year the summer snow melt around the building causes variations in run-off patterns and ground erosion. That particular summer melt revealed a Wellcome Photographic Exposure Record and Diary 1910 which belonged to George Murray Levick - surgeon, zoologist and photographer. His name can be seen written in the opening pages.

The notebook is a missing part of the official expedition record and contains Levick's pencil notes detailing the date, subjects and exposure details for the photographs he took during 1911 while at Cape Adare. Close examination reveals links between the notations in the notebook and photographs held by the Scott Polar Research Institute, Cambridge and attributed to Levick. See examples on page 5–7.