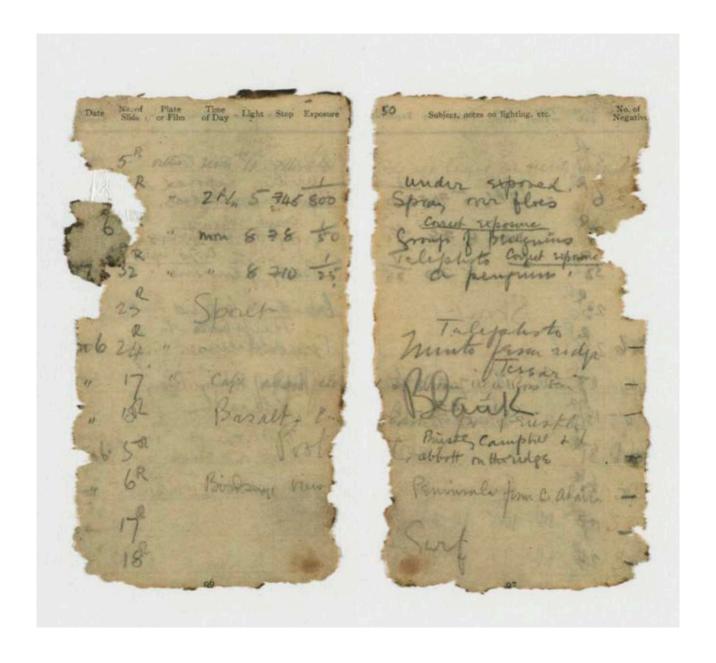

The notebook is a missing part of the official expedition record and contains Levick's pencil notes detailing the date, subjects and exposure details for the photographs he took during 1911 while at Cape Adare. Close examination reveals links between the notations in the notebook and photographs held by the Scott Polar Research Institute, Cambridge and attributed to Levick. See examples on page 5–7.

Levick journal entry links to photographic image: Priestley, Dickason and Browning set a fish trap.

© P48/14/112 Scott Polar Research Institute, University of Cambridge

Levick journal entry links to photographic image: Campbell with theodolite.

© P48/14/119 Scott Polar Research Institute, University of Cambridge.

Levick journal entry links to photographic image: My [Levick's] cubicle

© P48/14/5 Scott Polar Research Institute, University of Cambridge.