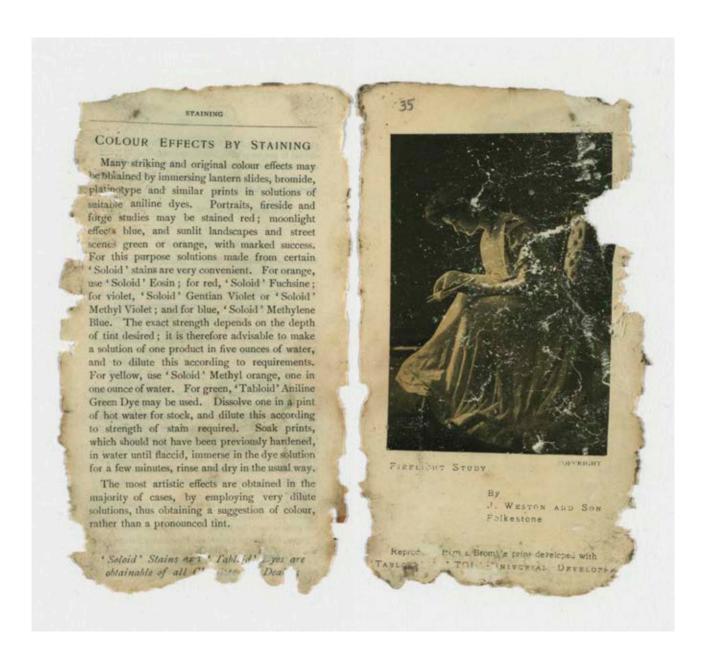

guaged by the time the image takes to bleach in the bleaching bath. If the bleaching is completed inone minute or less, it is an indication that the gelatin is fairly soft, and 2 to 3 minutes in the fixing bath should be sufficient, but if the time occupied in bleaching is 2 to 3 minutes or longer, then the print should remain in the hypo for from 3 to 6 minutes or even longer.

to the original hardness of the bromide emulsion.

Finally wash for from 6 to 10 minutes in running water.

After the removal of superfluous water from the surface, the print is ready for inking up in the usual manner,

NOTE.—Both the Ozobrome Pigmenting Solution and the Bleachir Ba, h for Oil-Ozobrome may be employed for a fair numer print woulded they are used within an heart or so, which is bould be rejected.

















# POSTAL INFORMATION FOR THE UNITED KINGDOM

Inland Letter Rates.—Not exceeding 4 oz., 1d., and 4d. extra for every additional 2 oz. No letter may exceed 24 in. in length, 12 in. in width, or 12 in. in depth, unless up from a Government office.

paper Rates.—Every registered inland newswrapped so that it may be easily examined by thee authorities, bi., without regard to weight; in one in a packet, bi. for each newspaper, er packets must not exceed 3 lb. in weight, length, and 1 foot in width or depth.

enny Packets. The undermentioned articles the canonissible for left, provided they conform to the autions published in the Post Office Guide, and do so exceed 2 oz. in weight. Above that weight they are liable to letter postage, unless sent by Parcel Post. Books and other pri