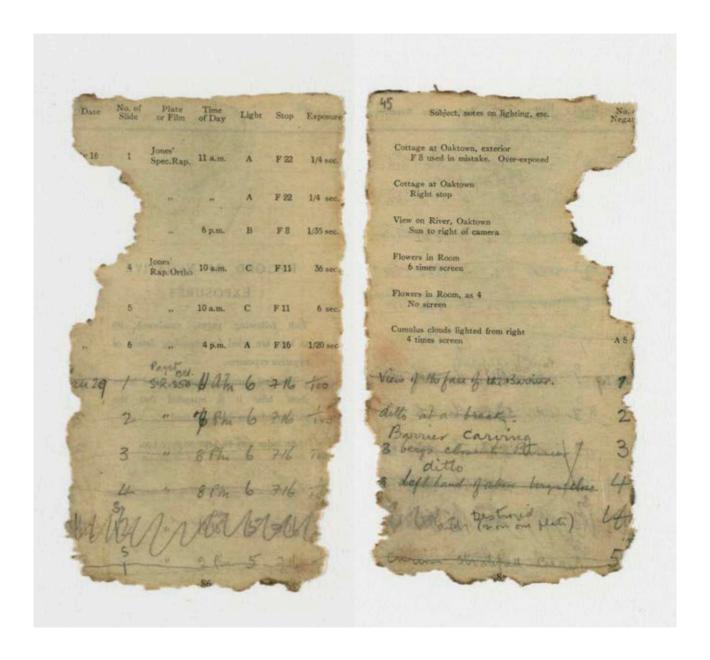

The notebook is a missing part of the official expedition record and contains Levick's pencil notes detailing the date, subjects and exposure details for the photographs he took during 1911 while at Cape Adare. Close examination reveals links between the notations in the notebook and photographs held by the Scott Polar Research Institute, Cambridge and attributed to Levick. See examples on page 5–7.