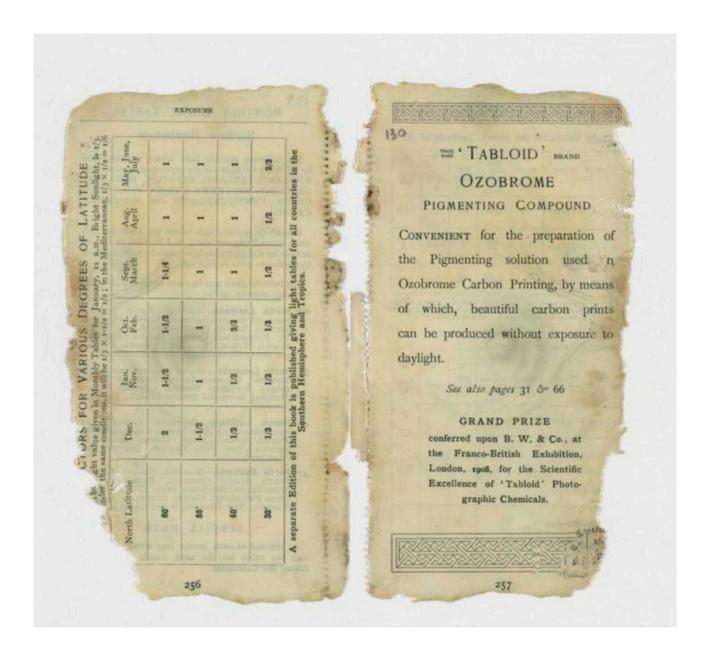

Russia (St. Pethesburg), Central Sideria (Orhotok), Alaska, Yukon (Klondike), North Canada and South Greenland (Cape Farrwell).
- 55' North Latitude. —North Britain (Newcastle, Edinboro', Glasgow, Perth), Denmark (Copenhagen), Southern Sweden, Central Russia (Moscow), Southern Siberia (Tomsk), Central Canada.
- 40° North Latitude. Southern Europe (The Meditereanean), Asia Minor, Central China (Pekin), Korea, Japan, United States of America (New York, Chicago, Denver, Sar Francisco).
- 30 North Latitude, Madrira, Canary Island North Africa (Morocco, Cairo), Afghanistan, Northerin India (Delia, The China (Shanghai), United States of Amer (Florida, New Orleans, South Californ

#### SPECIAL NOTE

At the end of each month tear away and the table for the next month facing the Calculator.

255