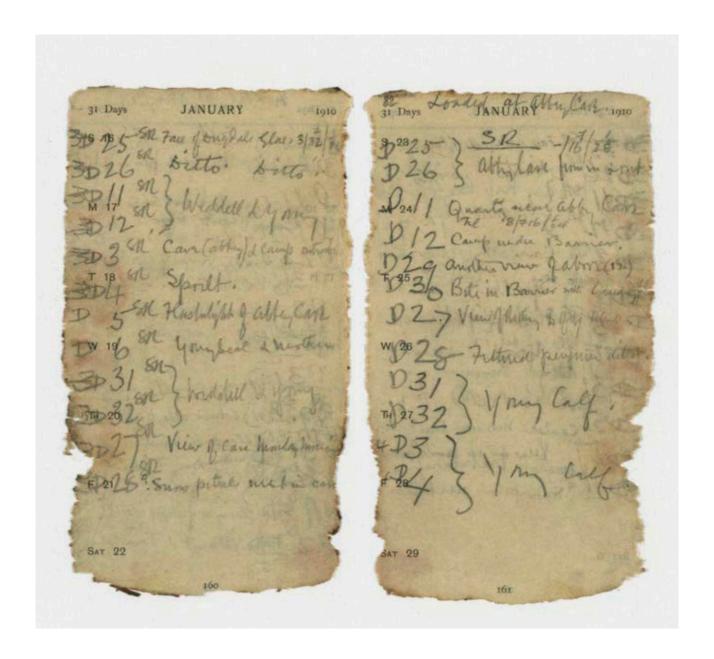

Each year the summer snow melt around the building causes variations in run-off patterns and ground erosion. That particular summer melt revealed a Wellcome Photographic Exposure Record and Diary 1910 which belonged to George Murray Levick - surgeon, zoologist and photographer. His name can be seen written in the opening pages.

The notebook is a missing part of the official expedition record and contains Levick's pencil notes detailing the date, subjects and exposure details for the photographs he took during 1911 while at Cape Adare. Close examination reveals links between the notations in the notebook and photographs held by the Scott Polar Research Institute, Cambridge and attributed to Levick. See examples on page 5–7.

George Murray Levick's notebook required specialist conservation treatment; the notebook's binding had been dissolved by 100 years of ice and water damage and the pages were fused together. The Trust's contract Paper Conservator, Aline Leclercq, undertook the meticulous task of conserving the notebook. This involved separating each individual page, stabilising and cleaning the pages, rebuilding the notebook into sections before sewing the book back together and reconstructing the cover remnants. Conservation treatment provided the opportunity to digitise each page of the notebook allowing for more comprehensive study without risking the fragile object.