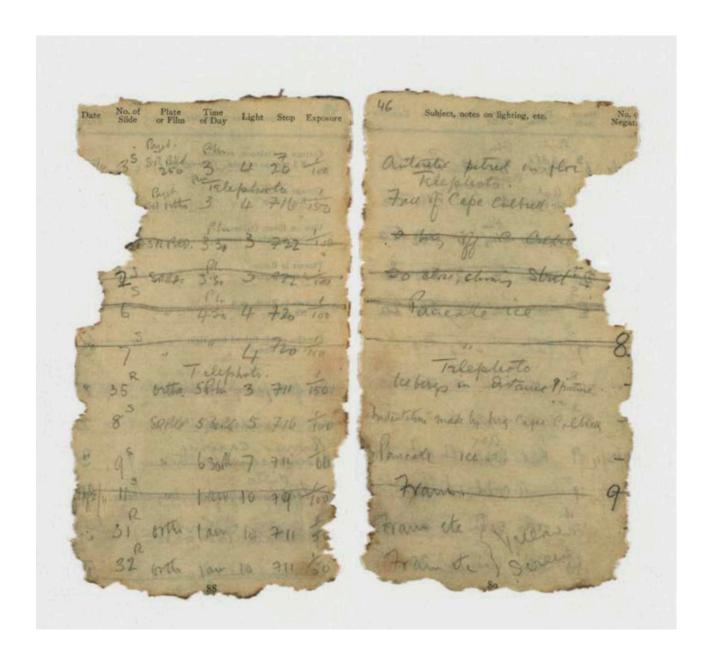

The notebook is a missing part of the official expedition record and contains Levick's pencil notes detailing the date, subjects and exposure details for the photographs he took during 1911 while at Cape Adare. Close examination reveals links between the notations in the notebook and photographs held by the Scott Polar Research Institute, Cambridge and attributed to Levick. See examples on page 5–7.