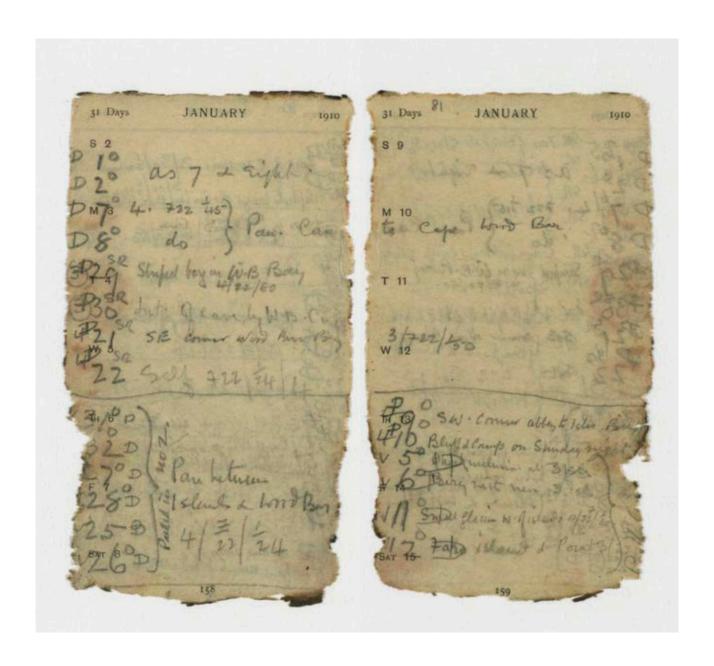

Each year the summer snow melt around the building causes variations in run-off patterns and ground erosion. That particular summer melt revealed a Wellcome Photographic Exposure Record and Diary 1910 which belonged to George Murray Levick - surgeon, zoologist and photographer. His name can be seen written in the opening pages.

The notebook is a missing part of the official expedition record and contains Levick's pencil notes detailing the date, subjects and exposure details for the photographs he took during 1911 while at Cape Adare. Close examination reveals links between the notations in the notebook and photographs held by the Scott Polar Research Institute, Cambridge and attributed to Levick. See examples on page 5–7.

George Murray Levick's notebook required specialist conservation treatment; the notebook's binding had been dissolved by 100 years of ice and water damage and the pages were fused together. The Trust's contract Paper Conservator, Aline Leclercq, undertook the meticulous task of conserving the notebook. This involved separating each individual page, stabilising and cleaning the pages, rebuilding the notebook into sections before sewing the book back together and reconstructing the cover remnants. Conservation treatment provided the opportunity to digitise each page of the notebook allowing for more comprehensive study without risking the fragile object.