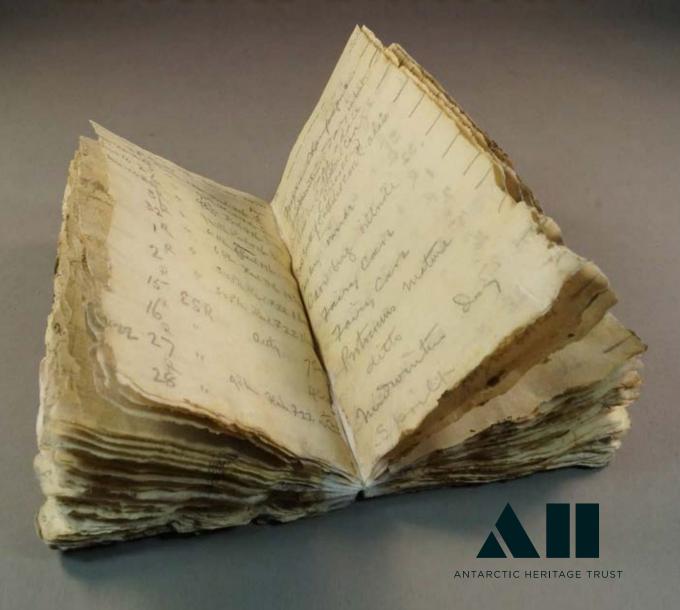

Each year the summer snow melt around the building causes variations in run-off patterns and ground erosion. That particular summer melt revealed a Wellcome Photographic Exposure Record and Diary 1910 which belonged to George Murray Levick - surgeon, zoologist and photographer. His name can be seen written in the opening pages.

The notebook is a missing part of the official expedition record and contains Levick's pencil notes detailing the date, subjects and exposure details for the photographs he took during 1911 while at Cape Adare. Close examination reveals links between the notations in the notebook and photographs held by the Scott Polar Research Institute, Cambridge and attributed to Levick. See examples on page 5–7.

George Murray Levick's notebook required specialist conservation treatment; the notebook's binding had been dissolved by 100 years of ice and water damage and the pages were fused together. The Trust's contract Paper Conservator, Aline Leclercq, undertook the meticulous task of conserving the notebook. This involved separating each individual page, stabilising and cleaning the pages, rebuilding the notebook into sections before sewing the book back together and reconstructing the cover remnants. Conservation treatment provided the opportunity to digitise each page of the notebook allowing for more comprehensive study without risking the fragile object.